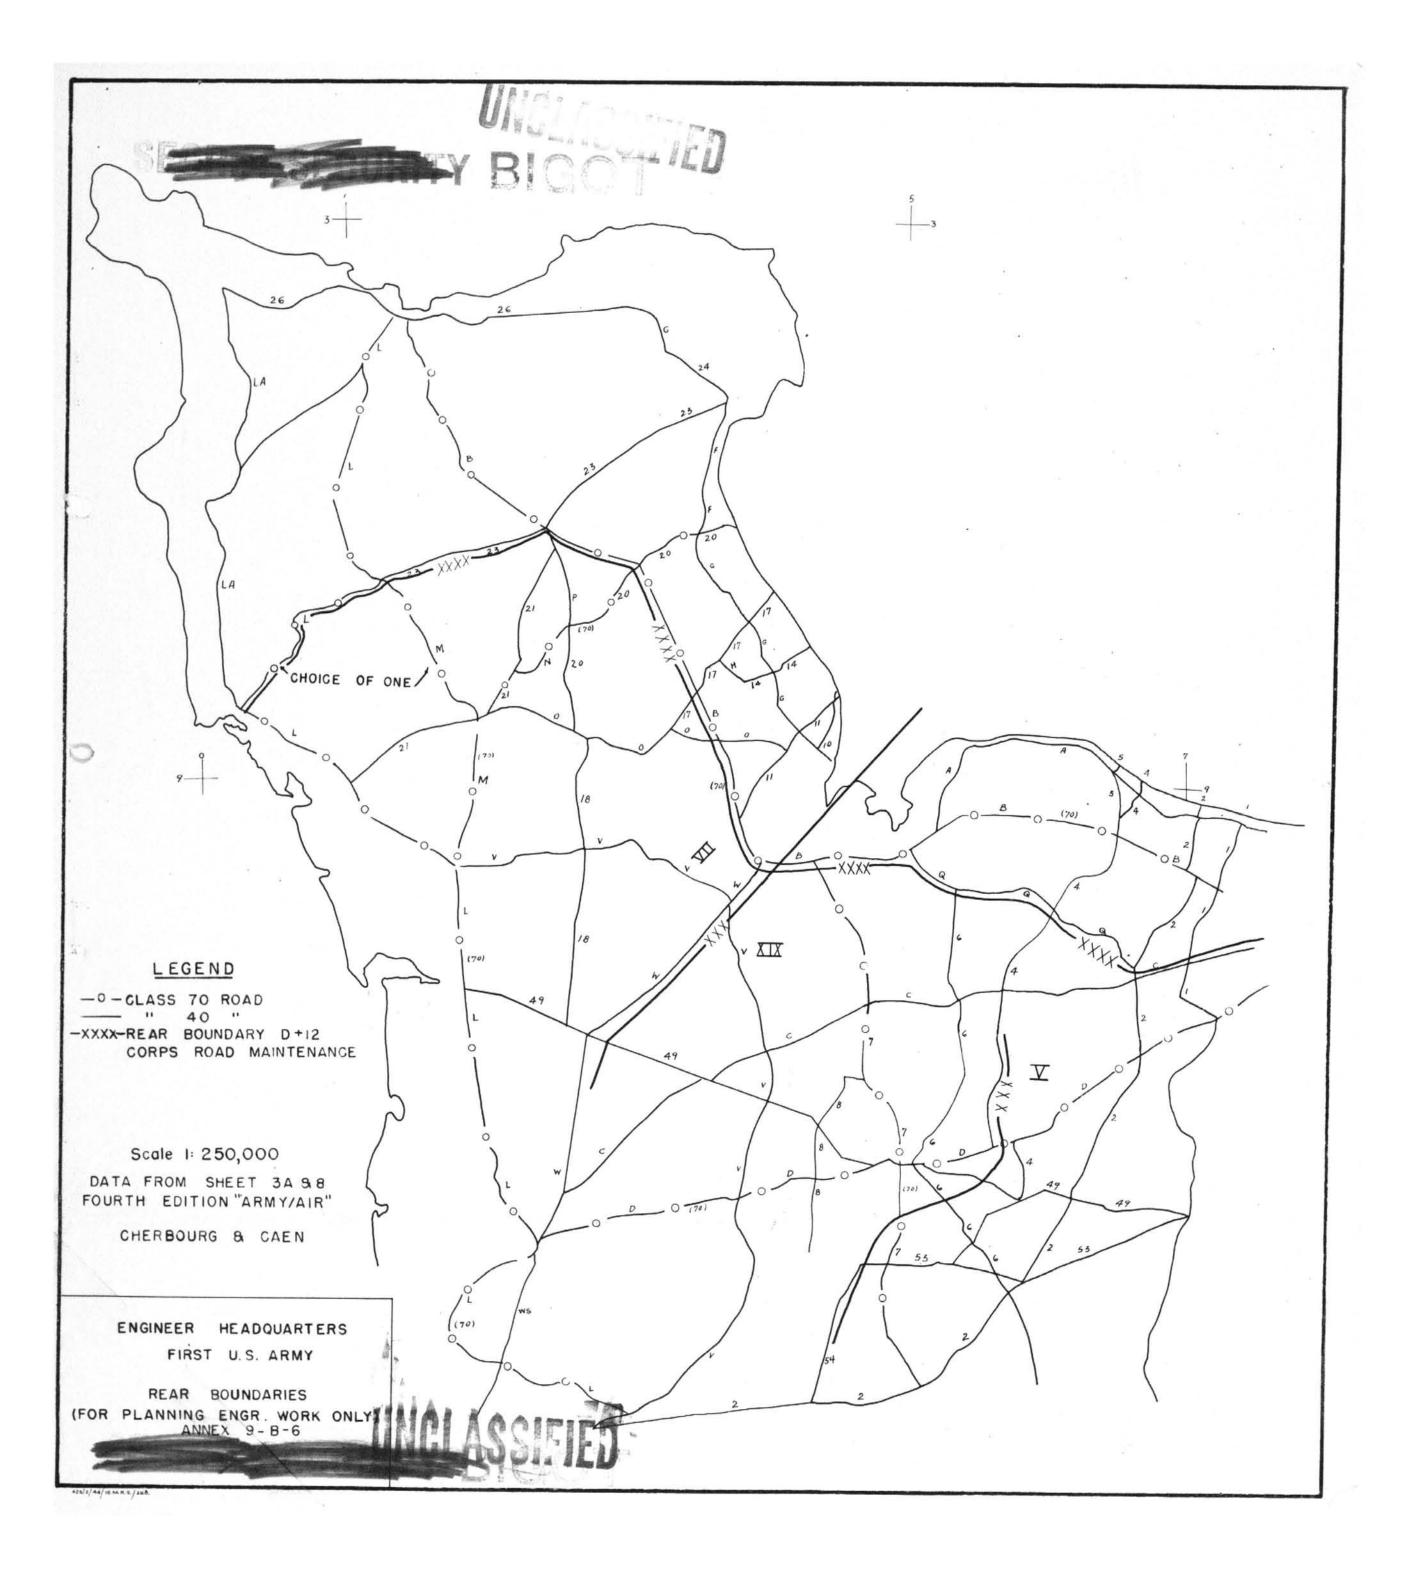

#### 15. Rail.

a. Existing railroad facilities will be utilized to the maximum extent possible.

- b. Construction, rehabilitation and maintenance of railroads is a Communications Zone responsibility.
  - 16. Roads and Bridges.
  - a. Existing roads and bridges will be utilized to the maximum extent possible.
  - b. Construction and maintenance of roads and bridges are area responsibilities of Army, Corps and Division commanders.
  - c. All Class 70 roads will be two way; each water crossing will have one Class 70 one way bridge and one Class 40 bridge.
  - d. All bridges less than 80' span will be constructed for at least Class 40 loads, unless prohibited by the exigencies of the situation.
    - e. No Bailey Bridge will be used for spans of 20' or less.
    - f. Armco Culvert will be used for short spans whenever practicable.
  - g. Treadway bridge will generally be used in the assault. Corps will usually replace this by Fixed or Bailey Bridge at the earliest opportunity.
    - h. Bitumen will be used for road patching by Army troops only.

- (2) Initial source of engineer supply in assault areas will be Engineer Supply Dumps in Beach Maintenance Areas, which will be under control of Engineer Special Brigades until relieved by First Army. First Army will prescribe the nature and quantity of supplies to be maintained.
- (3) First Army will establish Army Engineer Supply Depot, Advance Engineer Supply Dumps, and Engineer Spare Parts
  Depots in operational areas and will maintain stocks as
  required by all units assigned or attached to First Army.
  Ninth Air Force and Advance Section, Communications Zone,
  supplies will be handled by First Army until Communication
  Zone supply depots are set up.
- (4) Division Engineer Supply Dumps may be established, but will stock only such quantities of engineer Class IV supplies as can be moved by the division.
- (5) Upon establishment of Communications Zone, Communications Zone Engineer Base Supply Depots will be established and will maintain stocks to satisfy First Army requirements. Distribution will be made from Communications Zone Engineer Base Supply Depot to Army Engineer Supply Depots or to designated units on specific approval of Army Engineer.

#### b. Location of Supply Establishments.

- (1) Engineer Supply Depots in the United Kingdom will be established by ETOUSA at locations of their own selection.
- (2) Army engineer supply establishments, in operational areas, will be located as follows:
  - (a) Engineer Supply Dumps in Beach Maintenance areas.
  - (b) Army Engineer Supply Depot and Bridge Depot in Army Supply area.
  - (c) Advance Engineer Supply Dumps in forward army and/or rear corps areas, as the situation demands.
  - (d) Engineer Spare Parts Depots with Engineer Maintenance Companies.