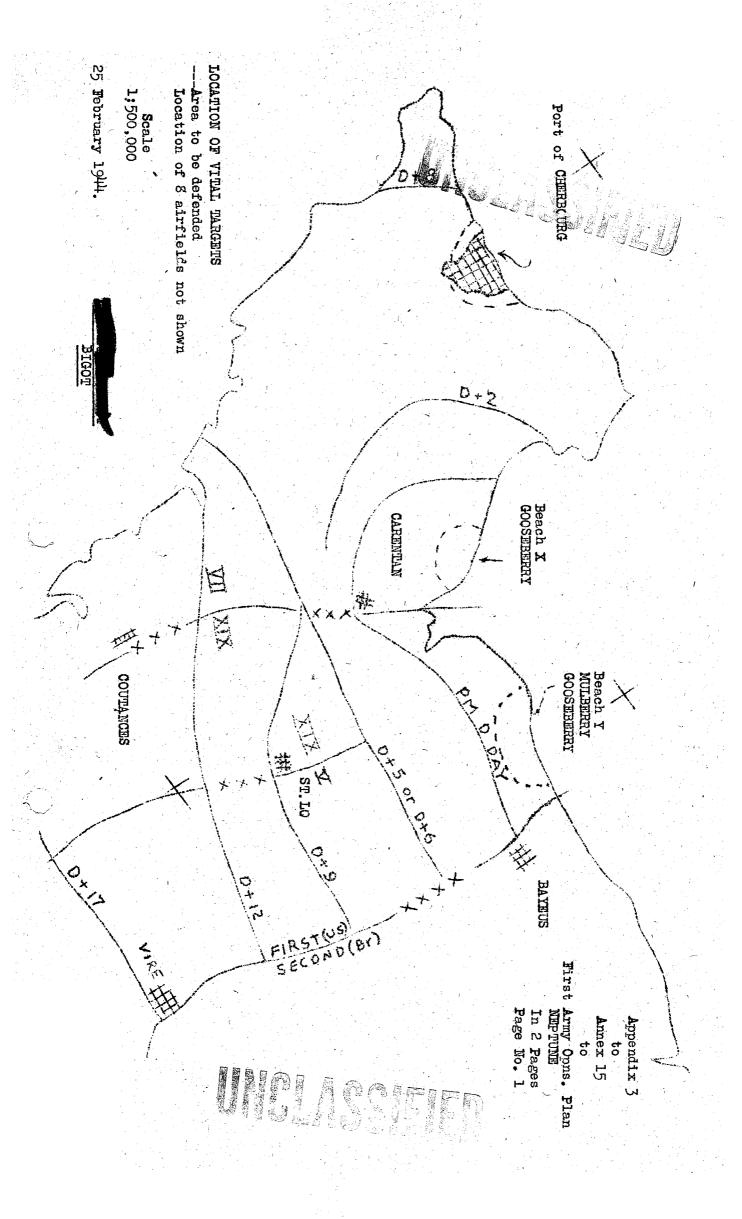

h AAA Brigade will be established at the Fighter Control-Antiaircraft Artillery Operations Center.
- c. The Coast Defense Command Post will be established in the Port Directors Command Post.
- d. AAA Group and Battalion Command Posts in forward areas will be established in the vicinity of Air Warning Service, Early Warning Radar Stations, or Forward Direction Posts (FDP) whenever possible.
- e. AAA units defending airfields will establish their Command Posts adjacent to the airfield control center.

IEL TUNG BIGUT Appendix No.1 In 1 Page URGANIZATION CHART Page No. 1 70th FIGHTER WING ARAF Ninth Air Force X IX Air Support Command 70th Fighter Hq.& Hq.Sqdn. LLL 327 FC F. 555th Hq. & Hq. Sqdn. Air W. Appendix No. 1 to Annex 15 to First Army Operations Plan
NEPTUNE DIG U 25 February 1944.





# TENTATIVE BUILD UP OF AAA UNITS FIRST U.S. ARM OPERATIONS PLAN

#### UTAH AREA

## NEPTUNE

Appendix 3 to Annex No.15 In 2 Pages Page No. 2

| Day                                                                 | Brig.<br>Eq. | <b>G</b> p.<br>Ha. | Gun Bn.                           | AW Bn.                  | AW Bn. | S/L Bn.<br>(SM) | AA Bar.<br>Bn. |
|---------------------------------------------------------------------|--------------|--------------------|-----------------------------------|-------------------------|--------|-----------------|----------------|
| D<br>D/2<br>D/3<br>D/4<br>D/5<br>D/6<br>D/7<br>D/10<br>D/11<br>D/12 |              | 1*                 | 1* 1*                             | 1* -2* 2* 1* 1* 1* 1*   | 1*     | 1               | 1/3*           |
| Total