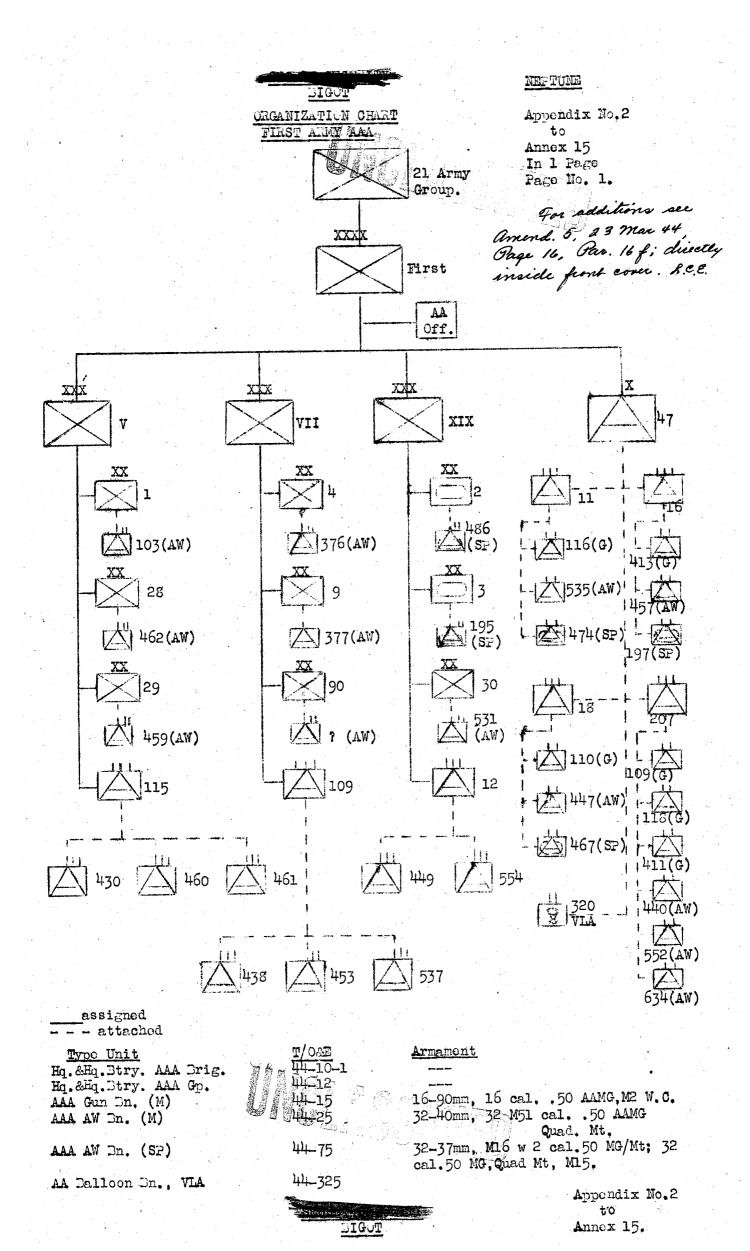

7th AAA Brigade will be established at the Fighter Control-Antiaircraft Artillery Operations Center.
- c. The Coast Defense Command Post will be established in the Port Directors Command Post.
- d. AAA Group and Battalion Command Posts in forward areas will be established in the vicinity of Air Warning Service, Early Warning Radar Stations, or Forward Direction Posts (FDP) whenever possible.
- e. AAA units defending airfields will establish their Command Posts adjacent to the airfield control center.

IEL TUNG BIGUT Appendix No.1 In 1 Page URGANIZATION CHART Page No. 1 70th FIGHTER WING ARAF Ninth Air Force X IX Air Support Command 70th Fighter Hq.& Hq.Sqdn. LLL 327 FC F. 555th Hq. & Hq. Sqdn. Air W. Appendix No. 1 to Annex 15 to First Army Operations Plan
NEPTUNE DIG U 25 February 1944.





# TENTATIVE BUILD UP OF AAA UNITS FIRST U.S. ARM OPERATIONS PLAN

#### UTAH AREA

## NEPTUNE

Appendix 3 to Annex No.15 In 2 Pages Page No. 2

| Day                                                                 | Brig.<br>Eq. | <b>G</b> p.<br>Ha. | Gun Bn.                           | AW Bn.                  | AW Bn. | S/L Bn.<br>(SM) | AA Bar.<br>Bn. |
|---------------------------------------------------------------------|--------------|--------------------|-----------------------------------|-------------------------|--------|-----------------|----------------|
| D<br>D/2<br>D/3<br>D/4<br>D/5<br>D/6<br>D/7<br>D/10<br>D/11<br>D/12 |              | 1*                 | 1* 1*                             | 1* -2* 2* 1* 1* 1* 1*   | 1*     | 1               | 1/3*           |
| Total