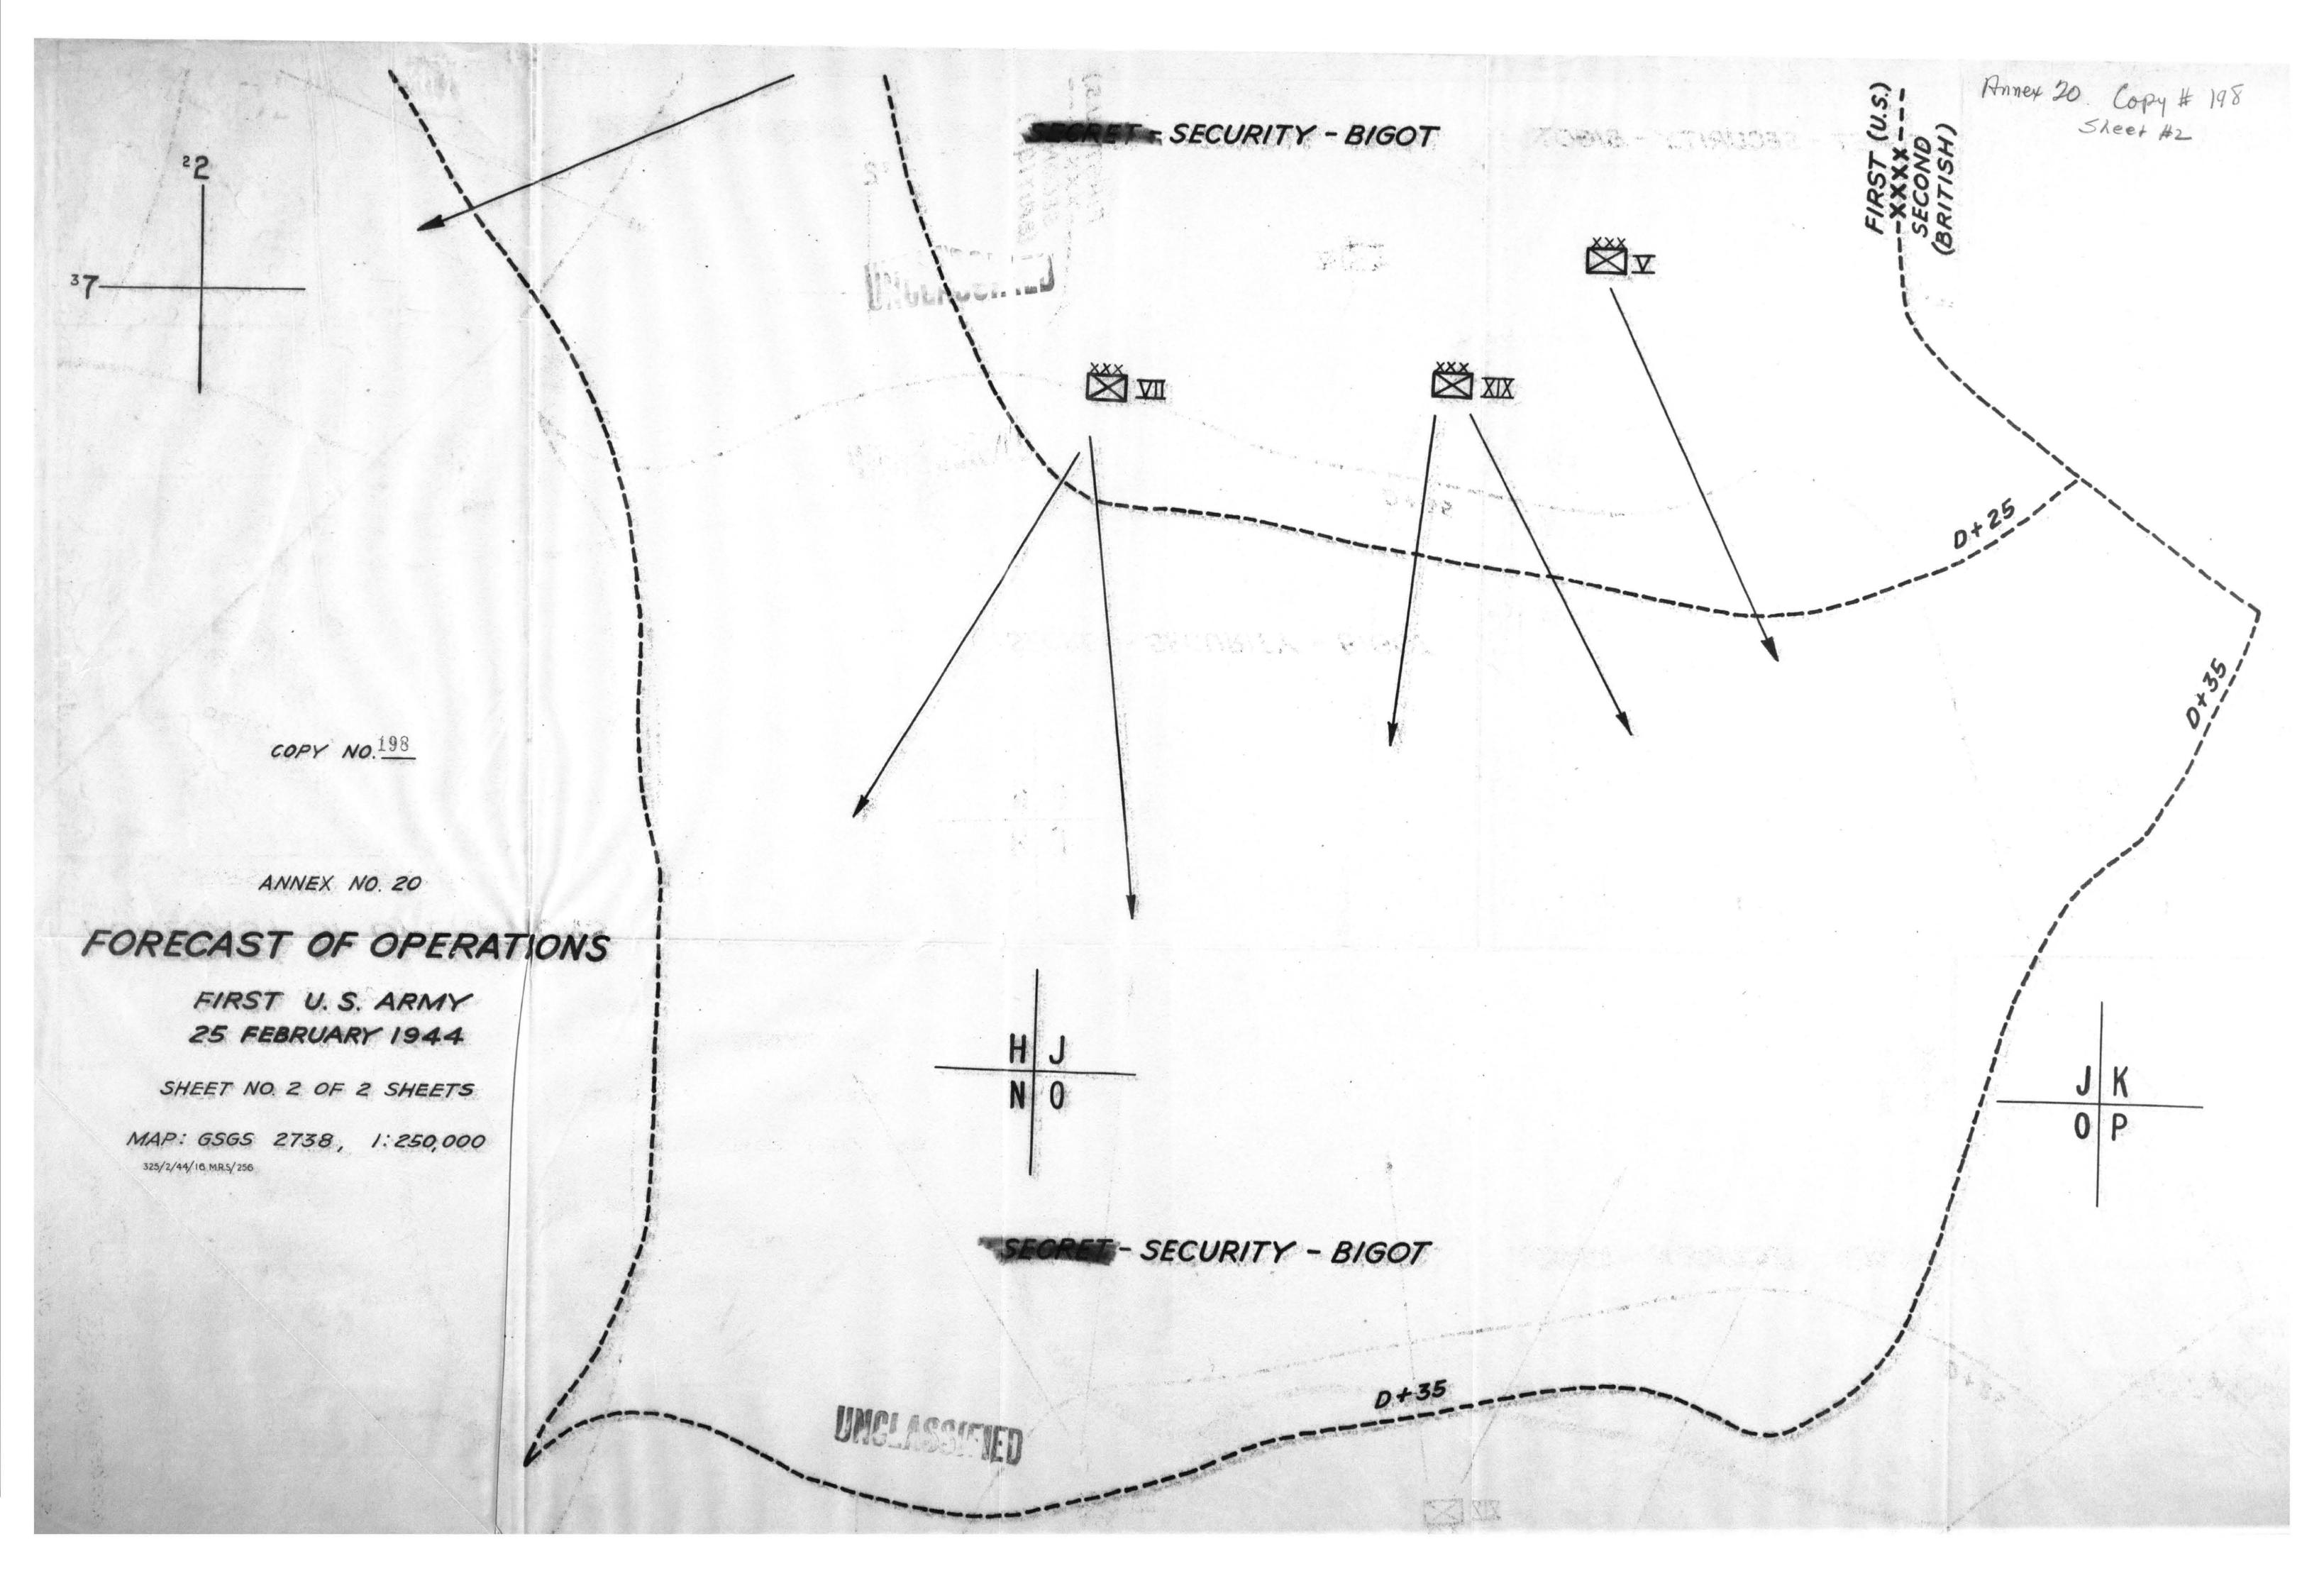

| <del>, .</del>     | fr                                    | 3             | 3     |

NOTE: a. 5 Dry out, 5 unloaded by ferry.

- b. 4 fitted as ICH.
- c. Includes 8 Armored LCT(A) and 6 slightly armored LCT's carrying minimum two tanks and 10 personnel each. 12 LCT's carry stores and personnel only.
- d. From Force "B".
- e. 2 fitted as LCH.
- f. Includes 8 LCT(A) carrying minimum of 2 tanks and 10 personnel each. 6 LCT's carry stores and personnel only.
- g. 2 fitted as Hq Ships.
- h. 1 fitted as Hq Ship.
- i. Must be unloaded by ferry craft.

Copy # 198



ECRET-SECURITY - BIGOT



FROM THIRD ARMY





Reg No. PG-492
No. of copies 400
ANNEX 21

Page 1 of

9 pages.

VINEX 51

To

OPERATIONS PLAN

NEPTUNE

ARTILLERY AND MAVAL FIRE SUPPORT PLAN

25 February 1944

William .

CoP4 # 198



ANNEX 21

Page 2 of

9 pages.

#### ANNEX 21

To

#### OPERATIONS PLAN

#### NEPTUNE

#### ARTILLERY AND NAVAL FIRE SUPPORT PLAN

#### TABLE OF CONTENTS

Par 1 - Reference

Par 2 - Directive

Par 3 - Initial Organization for Combat

Par 4 - Missions

Par 5 - Employment and Coordination of Field Artillery

Par 6 - Employment and Coordination of Naval Fire Support

Par 7 - Employment and Coordination of Support Craft

Par 8  $\leftarrow$  General Instructions

Par 9 - Ammunition Supply



#### HEADQUARTERS FIRST UNITED STATES ARMY APO 230

: SECRET :Auth: CG, First Army: ·Tnitials: :Date: 2 March 1944 PG-