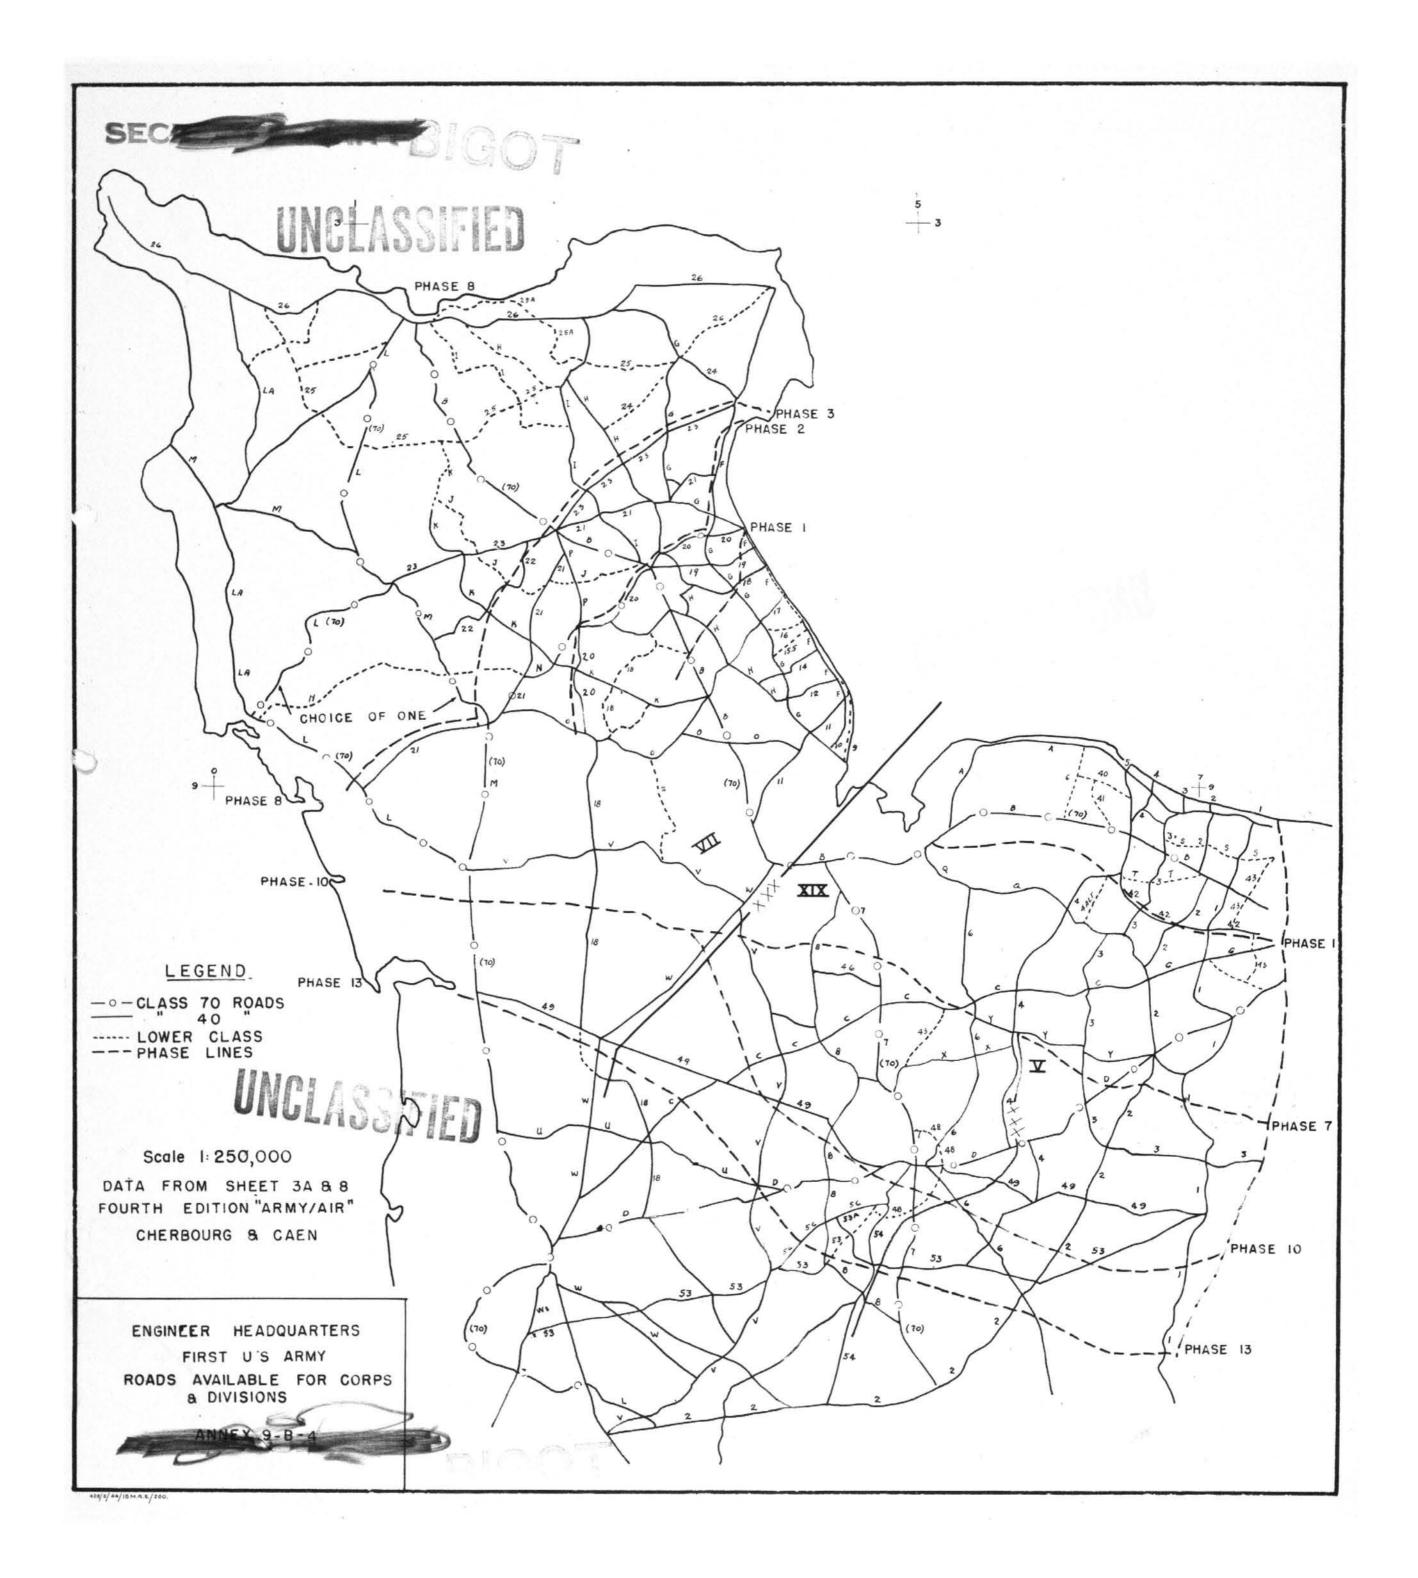

#### 15. Rail.

a. Existing railroad facilities will be utilized to the maximum extent possible.

- b. Construction, rehabilitation and maintenance of railroads is a Communications Zone responsibility.
  - 16. Roads and Bridges.
  - a. Existing roads and bridges will be utilized to the maximum extent possible.
  - b. Construction and maintenance of roads and bridges are area responsibilities of Army, Corps and Division commanders.
  - c. All Class 70 roads will be two way; each water crossing will have one Class 70 one way bridge and one Class 40 bridge.
  - d. All bridges less than 80' span will be constructed for at least Class 40 loads, unless prohibited by the exigencies of the situation.
    - e. No Bailey Bridge will be used for spans of 20' or less.
    - f. Armco Culvert will be used for short spans whenever practicable.
  - g. Treadway bridge will generally be used in the assault. Corps will usually replace this by Fixed or Bailey Bridge at the earliest opportunity.
    - h. Bitumen will be used for road patching by Army troops only.