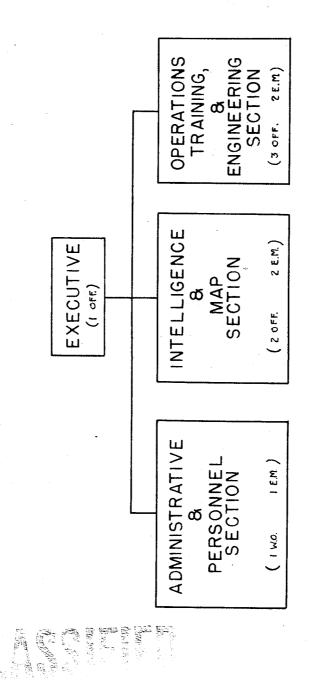

## 25. Staff of Army Engineer.

a. The organization of the gray Engineer's Staff is shown diagrammatically at Annex 9  $\varepsilon$ .

b. In operations the Army Engineer's Staff will be organized and will operate in two echelons, i.e., Advance and Supply. Details of echelon organizations are also shown diagrammatically at Annex 9 e.