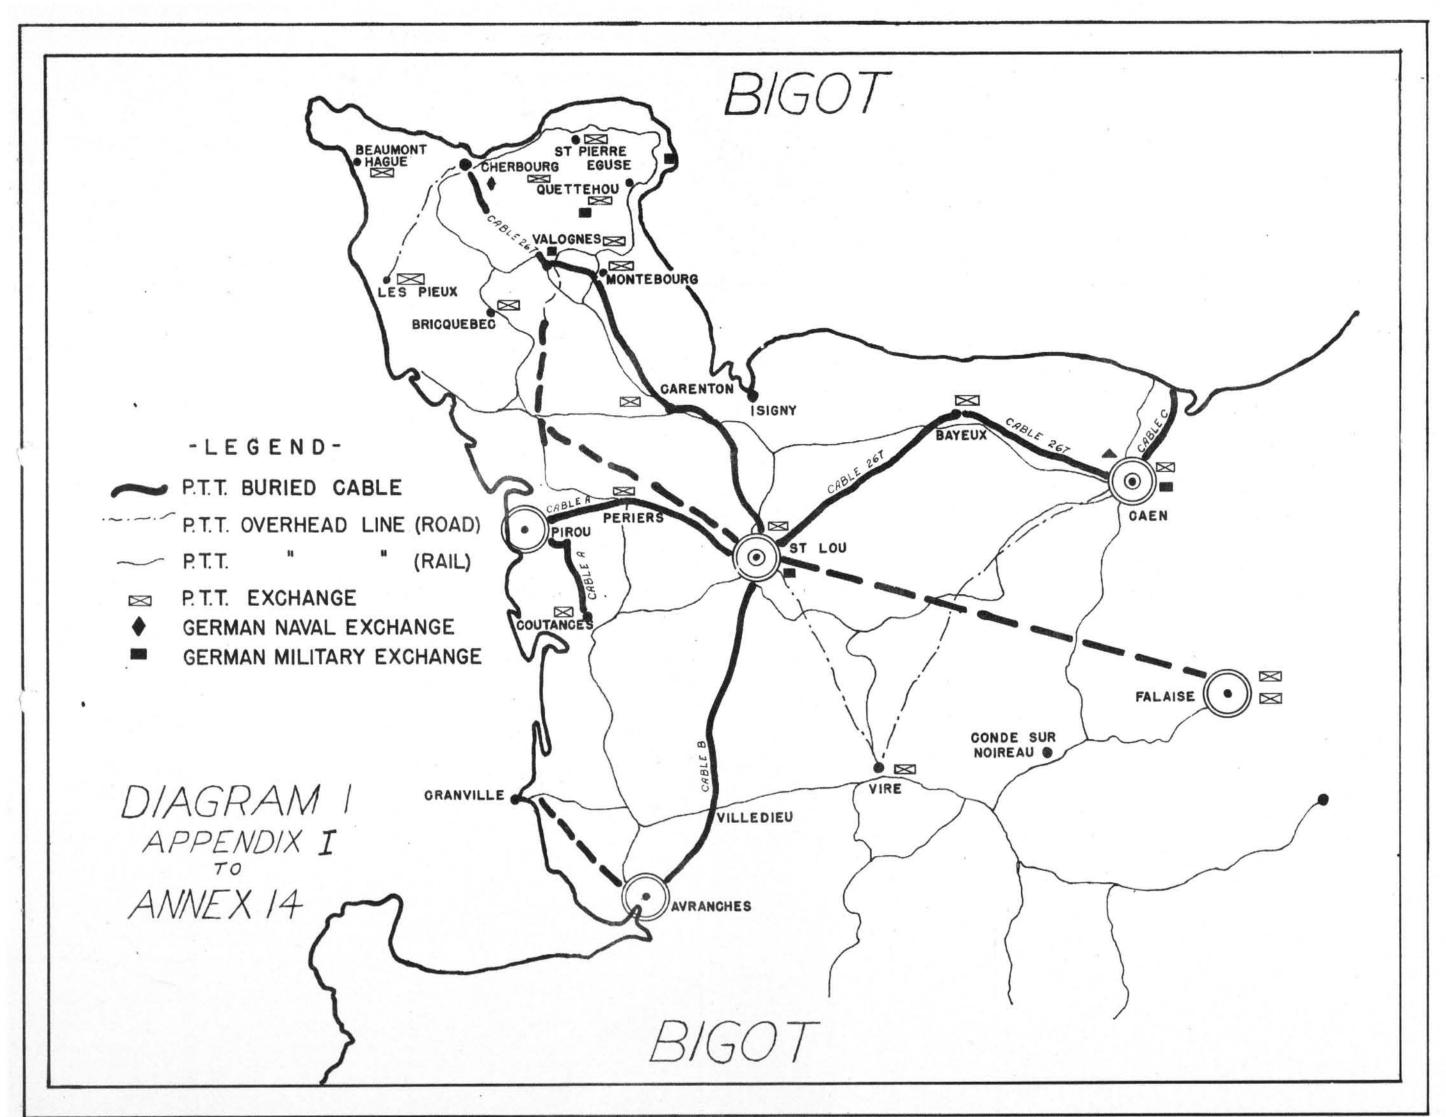

#### 17. Maps.

- a. Maps for this operation will be distributed in accordance with the provisions of Map Plan Annex 9 f.
- b. Captured maps will be forwarded promptly through engineer technical channels to the army Engineer.
- c. Errors and inaccuracies of map details disclosed by direct observation will be reported through engineer technical channels to the Army Engineer for correction.