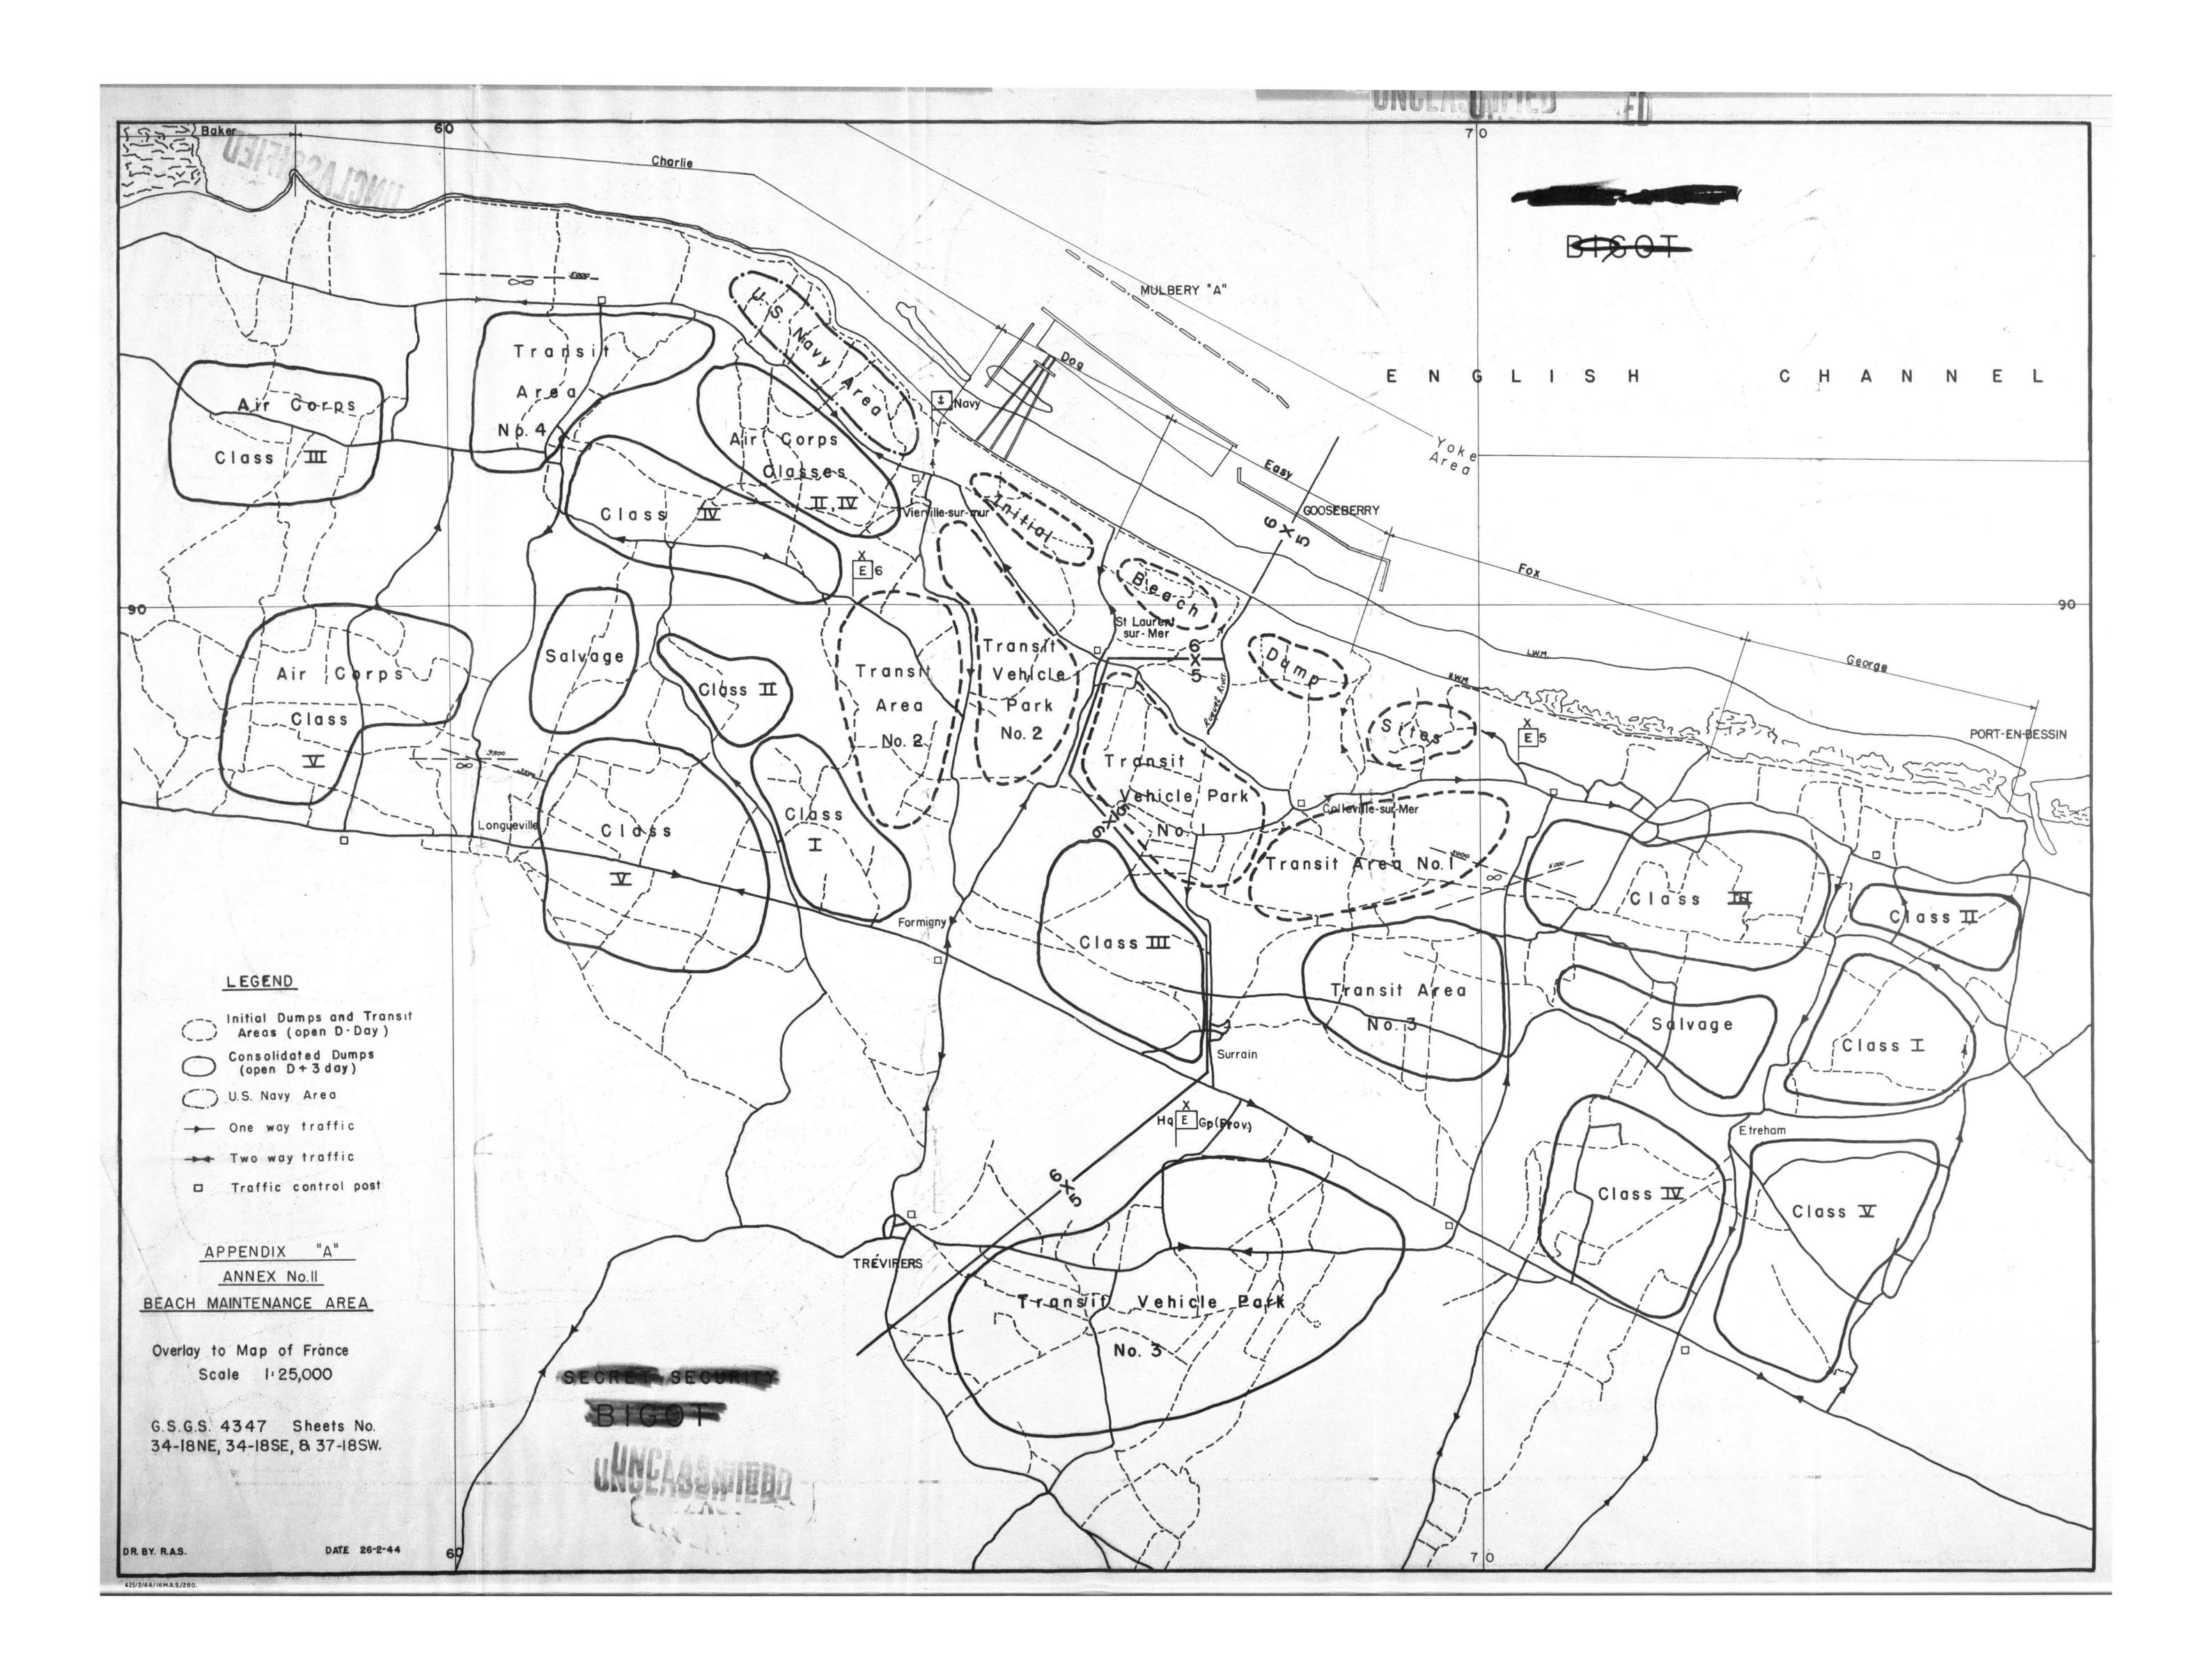

(reinforced) and additional road material will follow for this purpose.
  - See Appendix "H" for layout of the beach maintenance area.
- Development of Additional Beaches. The beaches in the vicinity of the mouth of the Carentan Channel and St. Vaast will also be exploited if found suitable for use after ground reconnaissance.
  - 13. Tonnage Capacity. See Appendix "I", page 2.

#### Inclosures (9):

Appendix "A" - Beach Maintenance Area.

Appendix "B" - Landing Sequence.
Appendix "C" - Troop List.
Appendix "D" - Troops (2 Pages).

Appendix "E" - Yoke Sector Development.

Appendix "F" - Troop List (2 Pages).

Appendix "G" - Peciduals. TROOP LIST RESIDUALS

Appendix "H" - Operation Plan.

Appendix "I" - Daily Tonnage Capacity (2 Pages)

APPENDIX "J" - SECTORING AND BEACH MARKING (2 PAGES)





# LANDING SEQUENCE



# PROVISIONAL BRIGADE GROUP

| 4        | TROVIDIONAL BRIGADE GROUP                                                                                                                                                                                             |                         |                          |
|----------|-----------------------------------------------------------------------------------------------------------------------------------------------------------------------------------------------------------------------|-------------------------|--------------------------|
| EMIS     | <u>UNIT</u> ASSAULT