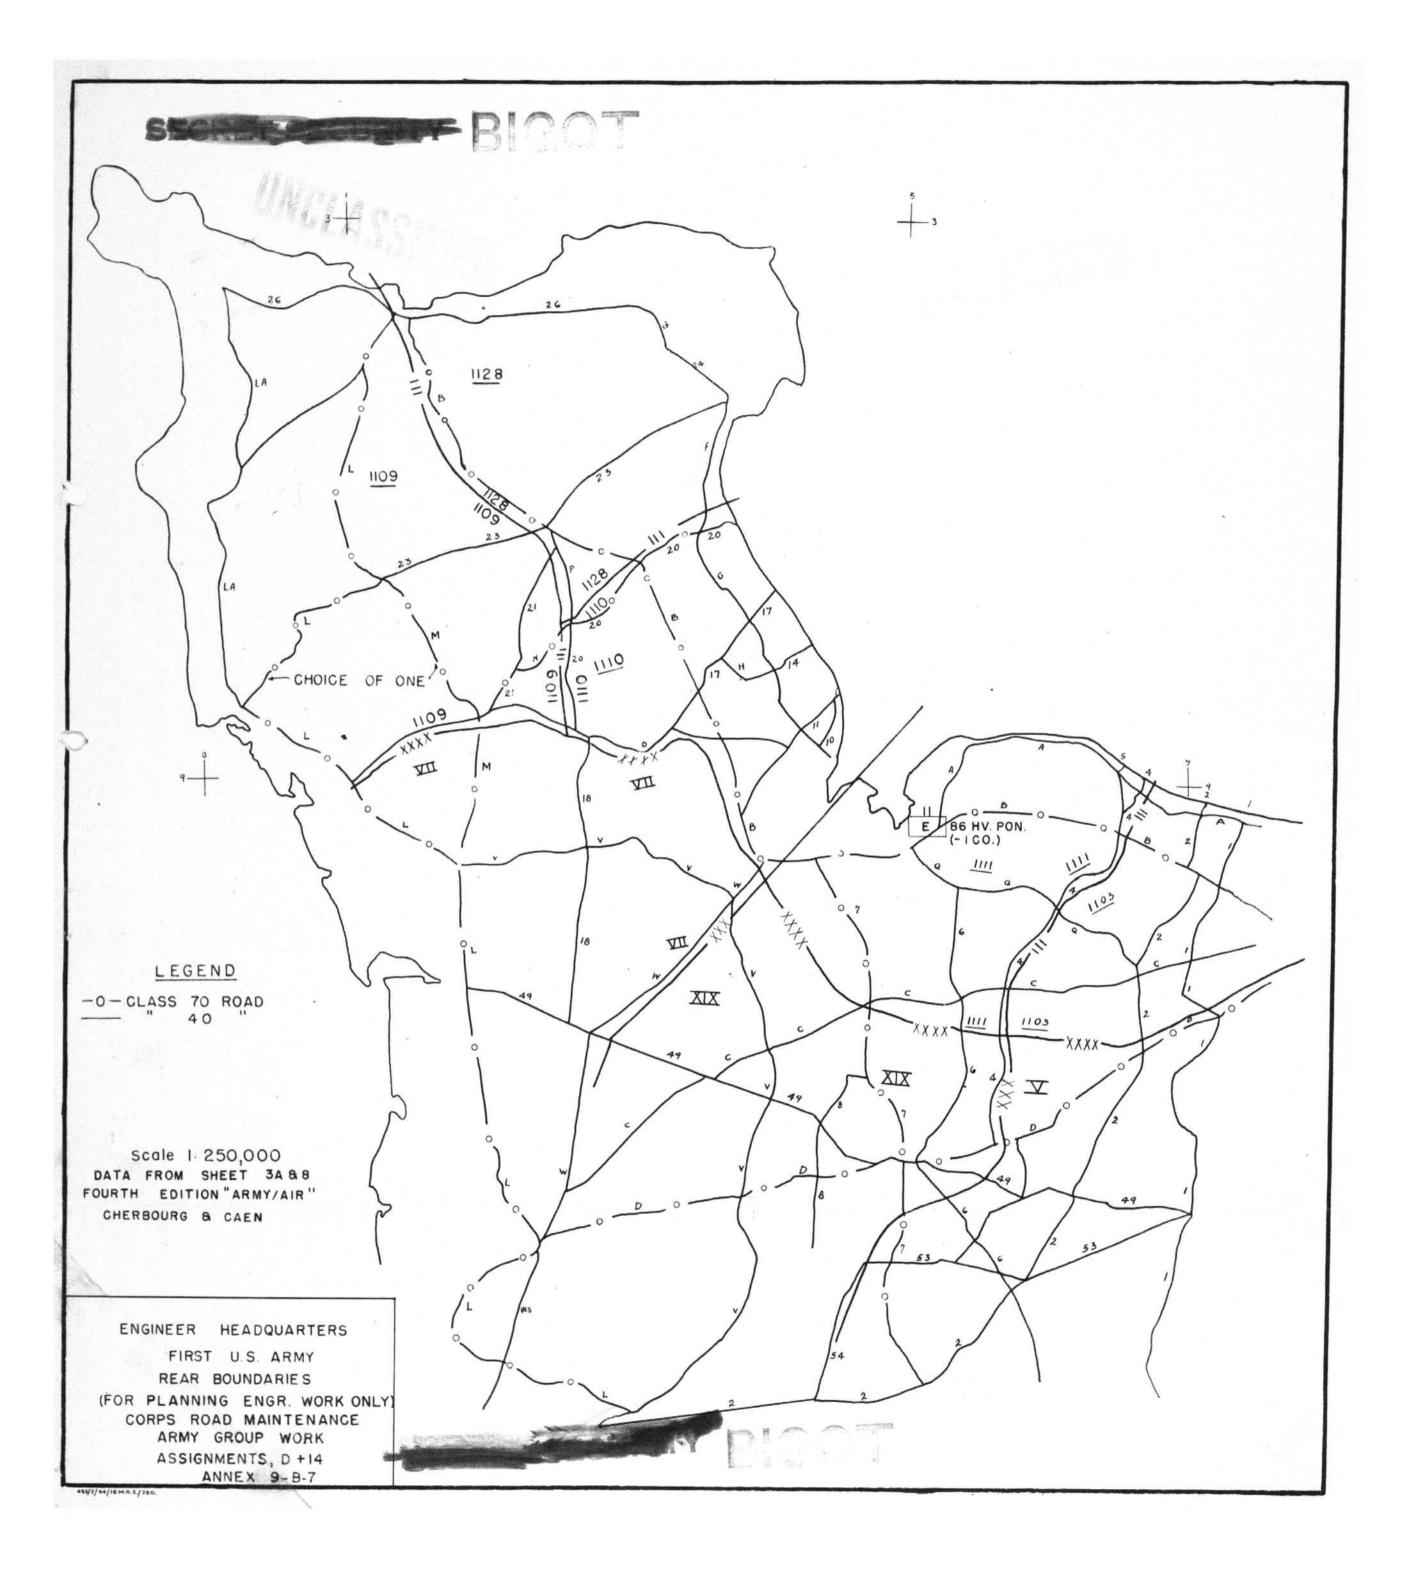

#### 15. Rail.

a. Existing railroad facilities will be utilized to the maximum extent possible.

- b. Construction, rehabilitation and maintenance of railroads is a Communications Zone responsibility.
  - 16. Roads and Bridges.
  - a. Existing roads and bridges will be utilized to the maximum extent possible.
  - b. Construction and maintenance of roads and bridges are area responsibilities of Army, Corps and Division commanders.
  - c. All Class 70 roads will be two way; each water crossing will have one Class 70 one way bridge and one Class 40 bridge.
  - d. All bridges less than 80' span will be constructed for at least Class 40 loads, unless prohibited by the exigencies of the situation.
    - e. No Bailey Bridge will be used for spans of 20' or less.
    - f. Armco Culvert will be used for short spans whenever practicable.
  - g. Treadway bridge will generally be used in the assault. Corps will usually replace this by Fixed or Bailey Bridge at the earliest opportunity.
    - h. Bitumen will be used for road patching by Army troops only.

- (2) Initial source of engineer supply in assault areas will be Engineer Supply Dumps in Beach Maintenance Areas, which will be under control of Engineer Special Brigades until relieved by First Army. First Army will prescribe the nature and quantity of supplies to be maintained.
- (3) First Army will establish Army Engineer Supply Depot, Advance Engineer Supply Dumps, and Engineer Spare Parts
  Depots in operational areas and will maintain stocks as
  required by all units assigned or attached to First Army.
  Ninth Air Force and Advance Section, Communications Zone,
  supplies will be handled by First Army until Communication
  Zone supply depots are set up.
- (4) Division Engineer Supply Dumps may be established, but will stock only such quantities of engineer Class IV supplies as can be moved by the division.
- (5) Upon establishment of Communications Zone, Communications Zone Engineer Base Supply Depots will be established and will maintain stocks to satisfy First Army requirements. Distribution will be made from Communications Zone Engineer Base Supply Depot to Army Engineer Supply Depots or to designated units on specific approval of Army Engineer.

#### b. Location of Supply Establishments.

- (1) Engineer Supply Depots in the United Kingdom will be established by ETOUSA at locations of their own selection.
- (2) Army engineer supply establishments, in operational areas, will be located as follows:
  - (a) Engineer Supply Dumps in Beach Maintenance areas.
  - (b) Army Engineer Supply Depot and Bridge Depot in Army Supply area.
  - (c) Advance Engineer Supply Dumps in forward army and/or rear corps areas, as the situation demands.
  - (d) Engineer Spare Parts Depots with Engineer Maintenance Companies.