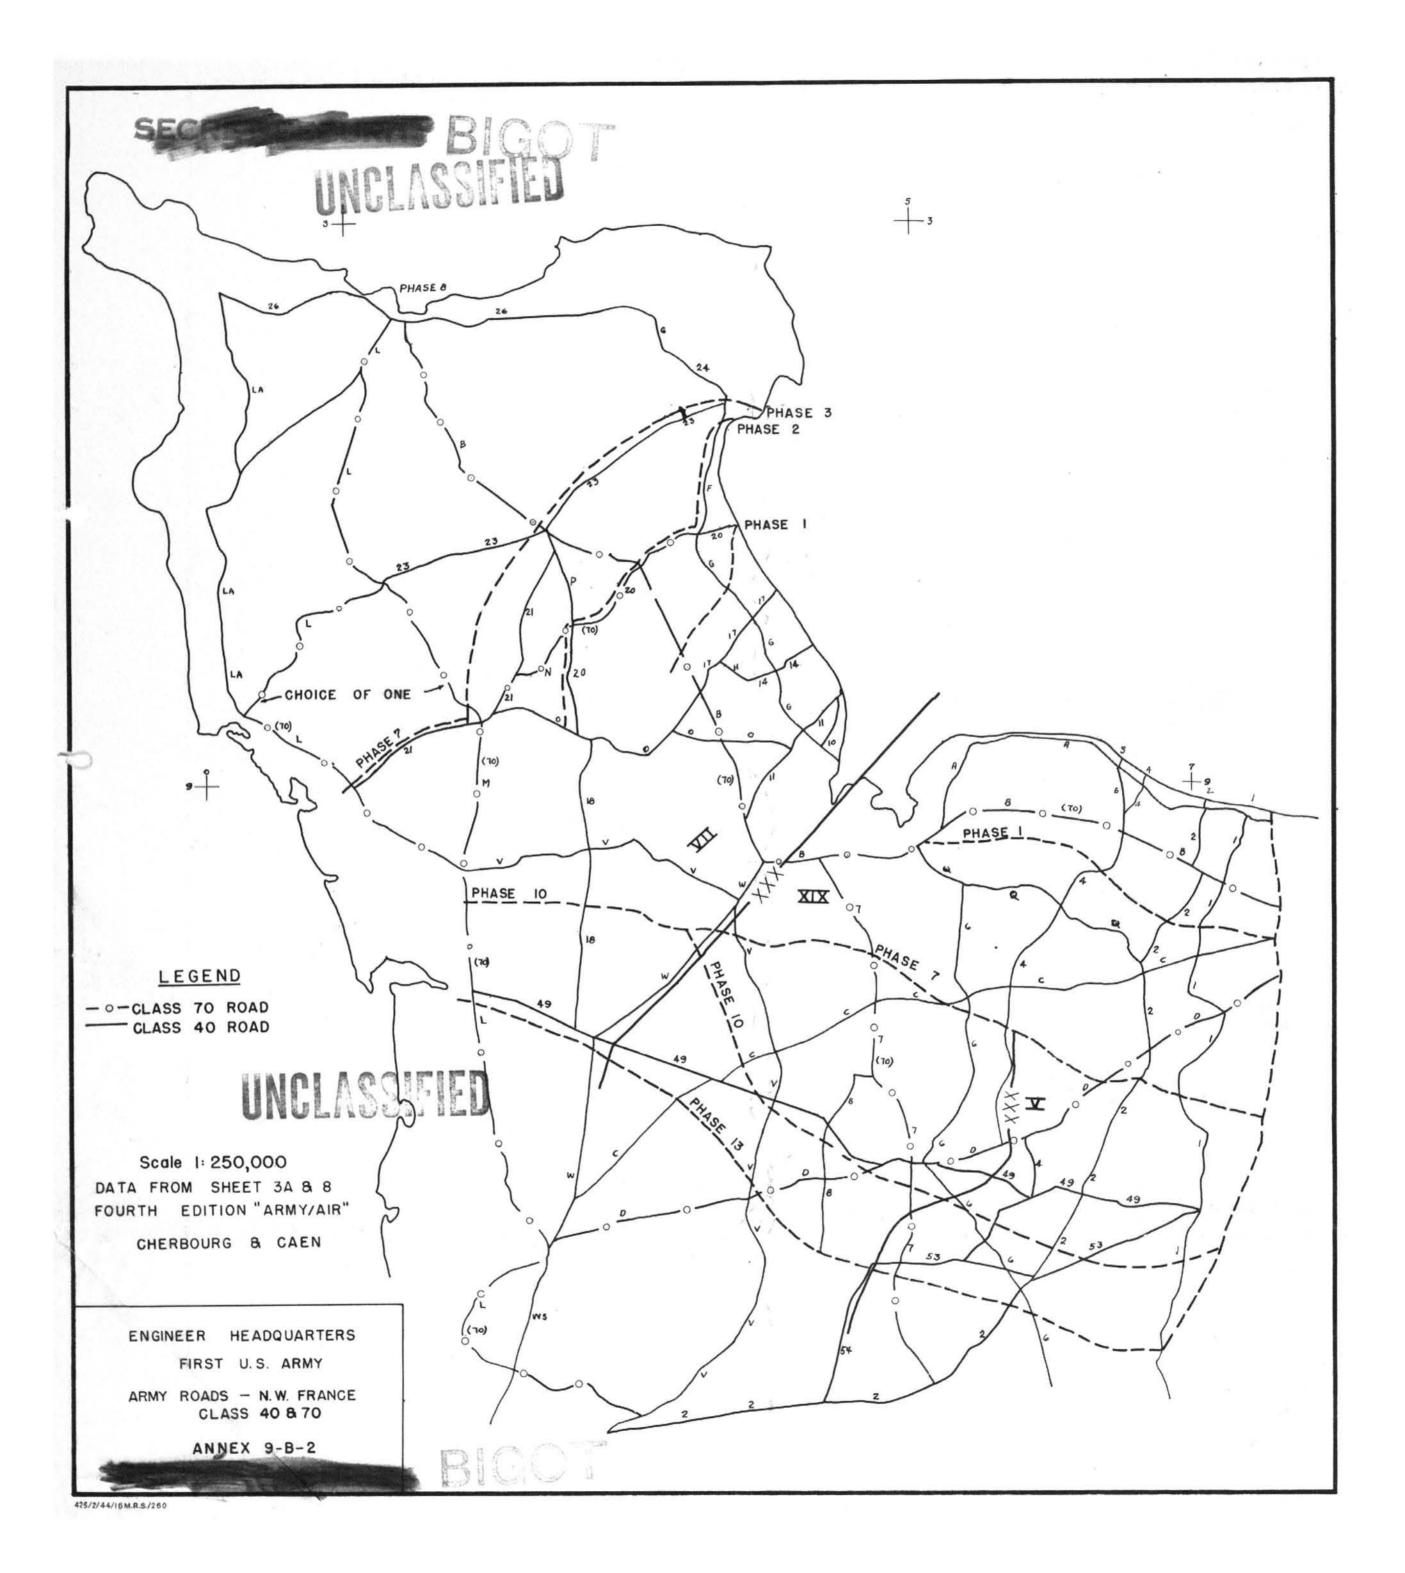

#### 15. Rail.

a. Existing railroad facilities will be utilized to the maximum extent possible.

- b. Construction, rehabilitation and maintenance of railroads is a Communications Zone responsibility.
  - 16. Roads and Bridges.
  - a. Existing roads and bridges will be utilized to the maximum extent possible.
  - b. Construction and maintenance of roads and bridges are area responsibilities of Army, Corps and Division commanders.
  - c. All Class 70 roads will be two way; each water crossing will have one Class 70 one way bridge and one Class 40 bridge.
  - d. All bridges less than 80' span will be constructed for at least Class 40 loads, unless prohibited by the exigencies of the situation.
    - e. No Bailey Bridge will be used for spans of 20' or less.
    - f. Armco Culvert will be used for short spans whenever practicable.
  - g. Treadway bridge will generally be used in the assault. Corps will usually replace this by Fixed or Bailey Bridge at the earliest opportunity.
    - h. Bitumen will be used for road patching by Army troops only.