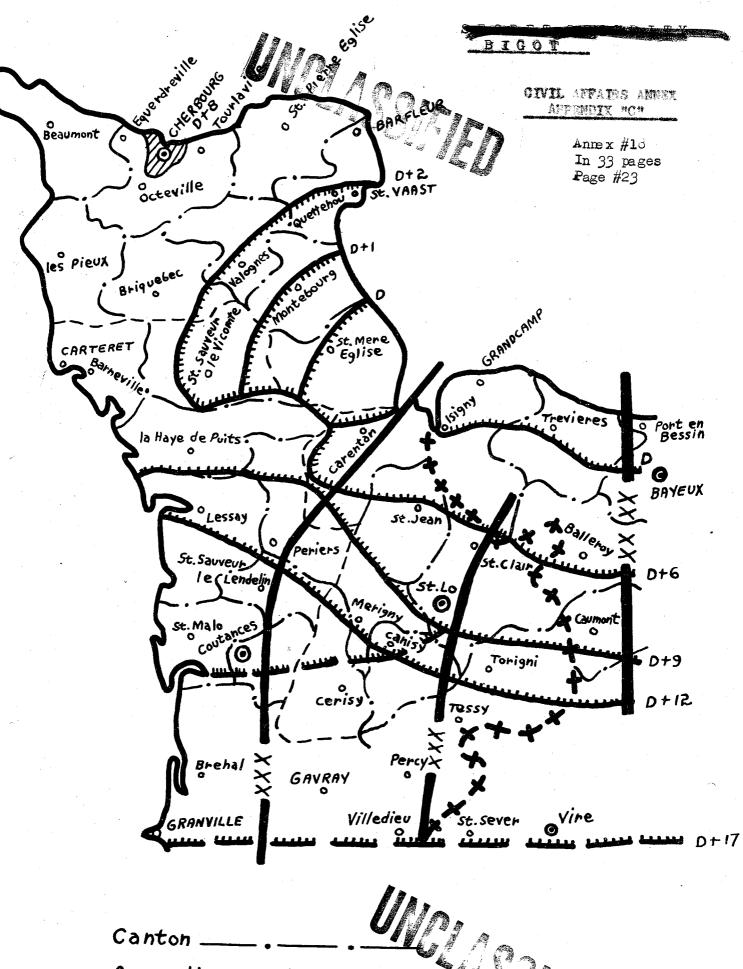

#### 1. Purpose.

- a. The within plan describes the functions and responsibilities of engineers during the subject operation, prescribes the mission of engineer troops, enumerates the means available, and stipulates the engineer plan for accomplishment of the mission.
- b. In general, the Engineer Troops available for this operation consist of Army Engineer Troops, supported by Aviation Engineer Troops and Engineer Troops of the Communications Zone. A list of troops available is attached at Appendix 9. a.
- c. A detailed list of engineer troops, including a tabulation of phased build-up is attached at Appendix 9. a.
  - 2. Ports of Embarkation and Debarkation.
    - a. Embarkation.
      - (1) United Kingdom.
        - (a) Detailed list of ports of embarkation will be found at Annex 3, Mounting.
    - b. Debarkation.
      - (1) Beach "Y".
      - (2) Beach "X".
      - (3) Cherbourg.