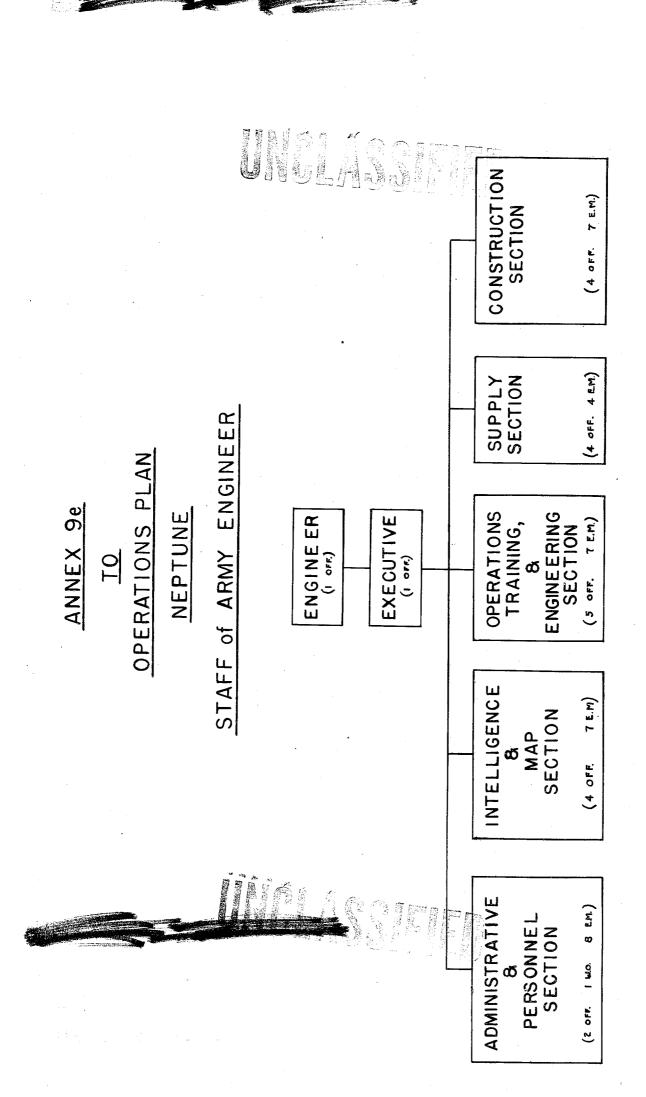

## 25. Staff of Army Engineer.

a. The organization of the gray Engineer's Staff is shown diagrammatically at Annex 9  $\varepsilon$ .

b. In operations the Army Engineer's Staff will be organized and will operate in two echelons, i.e., Advance and Supply. Details of echelon organizations are also shown diagrammatically at Annex 9 e.