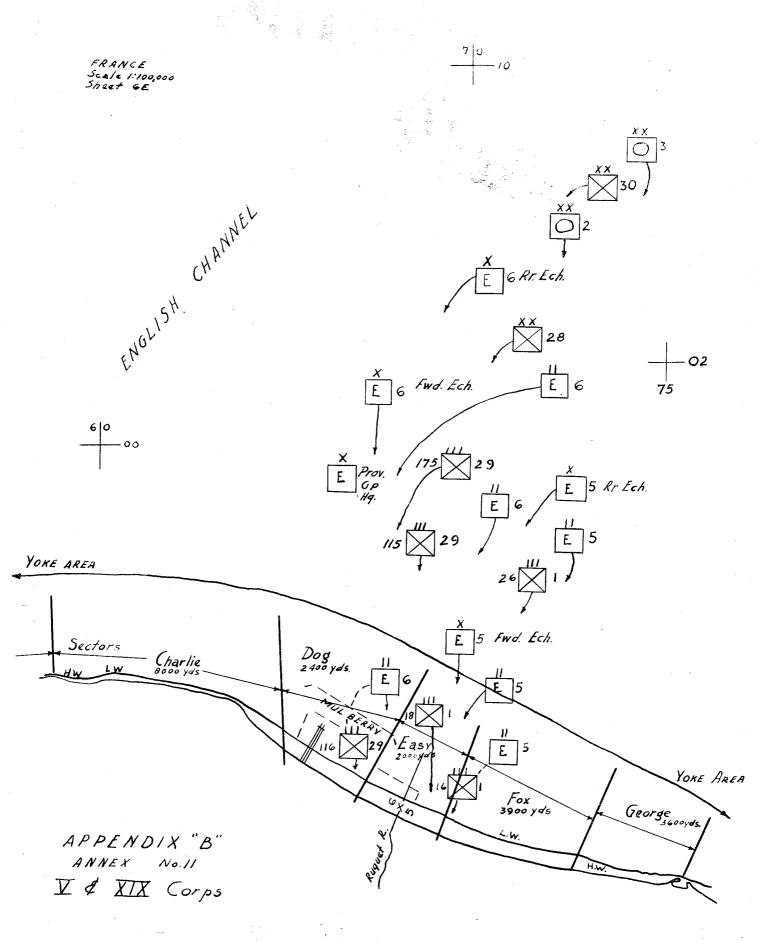

- (2) Initial source of engineer supply in assault areas will be Engineer Supply Dumps in Beach Maintenance Areas, which will be under control of Engineer Special Brigades until relieved by First Army. First Army will prescribe the nature and quantity of supplies to be maintained.
- (3) First Army will establish Army Engineer Supply Depot, Advance Engineer Supply Dumps, and Engineer Spare Parts
  Depots in operational areas and will maintain stocks as
  required by all units assigned or attached to First Army.
  Ninth Air Force and Advance Section, Communications Zone,
  supplies will be handled by First Army until Communication
  Zone supply depots are set up.
- (4) Division Engineer Supply Dumps may be established, but will stock only such quantities of engineer Class IV supplies as can be moved by the division.
- (5) Upon establishment of Communications Zone, Communications Zone Engineer Base Supply Depots will be established and will maintain stocks to satisfy First Army requirements. Distribution will be made from Communications Zone Engineer Base Supply Depot to Army Engineer Supply Depots or to designated units on specific approval of Army Engineer.

#### b. Location of Supply Establishments.

- (1) Engineer Supply Depots in the United Kingdom will be established by ETOUSA at locations of their own selection.
- (2) Army engineer supply establishments, in operational areas, will be located as follows:
  - (a) Engineer Supply Dumps in Beach Maintenance areas.
  - (b) Army Engineer Supply Depot and Bridge Depot in Army Supply area.
  - (c) Advance Engineer Supply Dumps in forward army and/or rear corps areas, as the situation demands.
  - (d) Engineer Spare Parts Depots with Engineer Maintenance Companies.