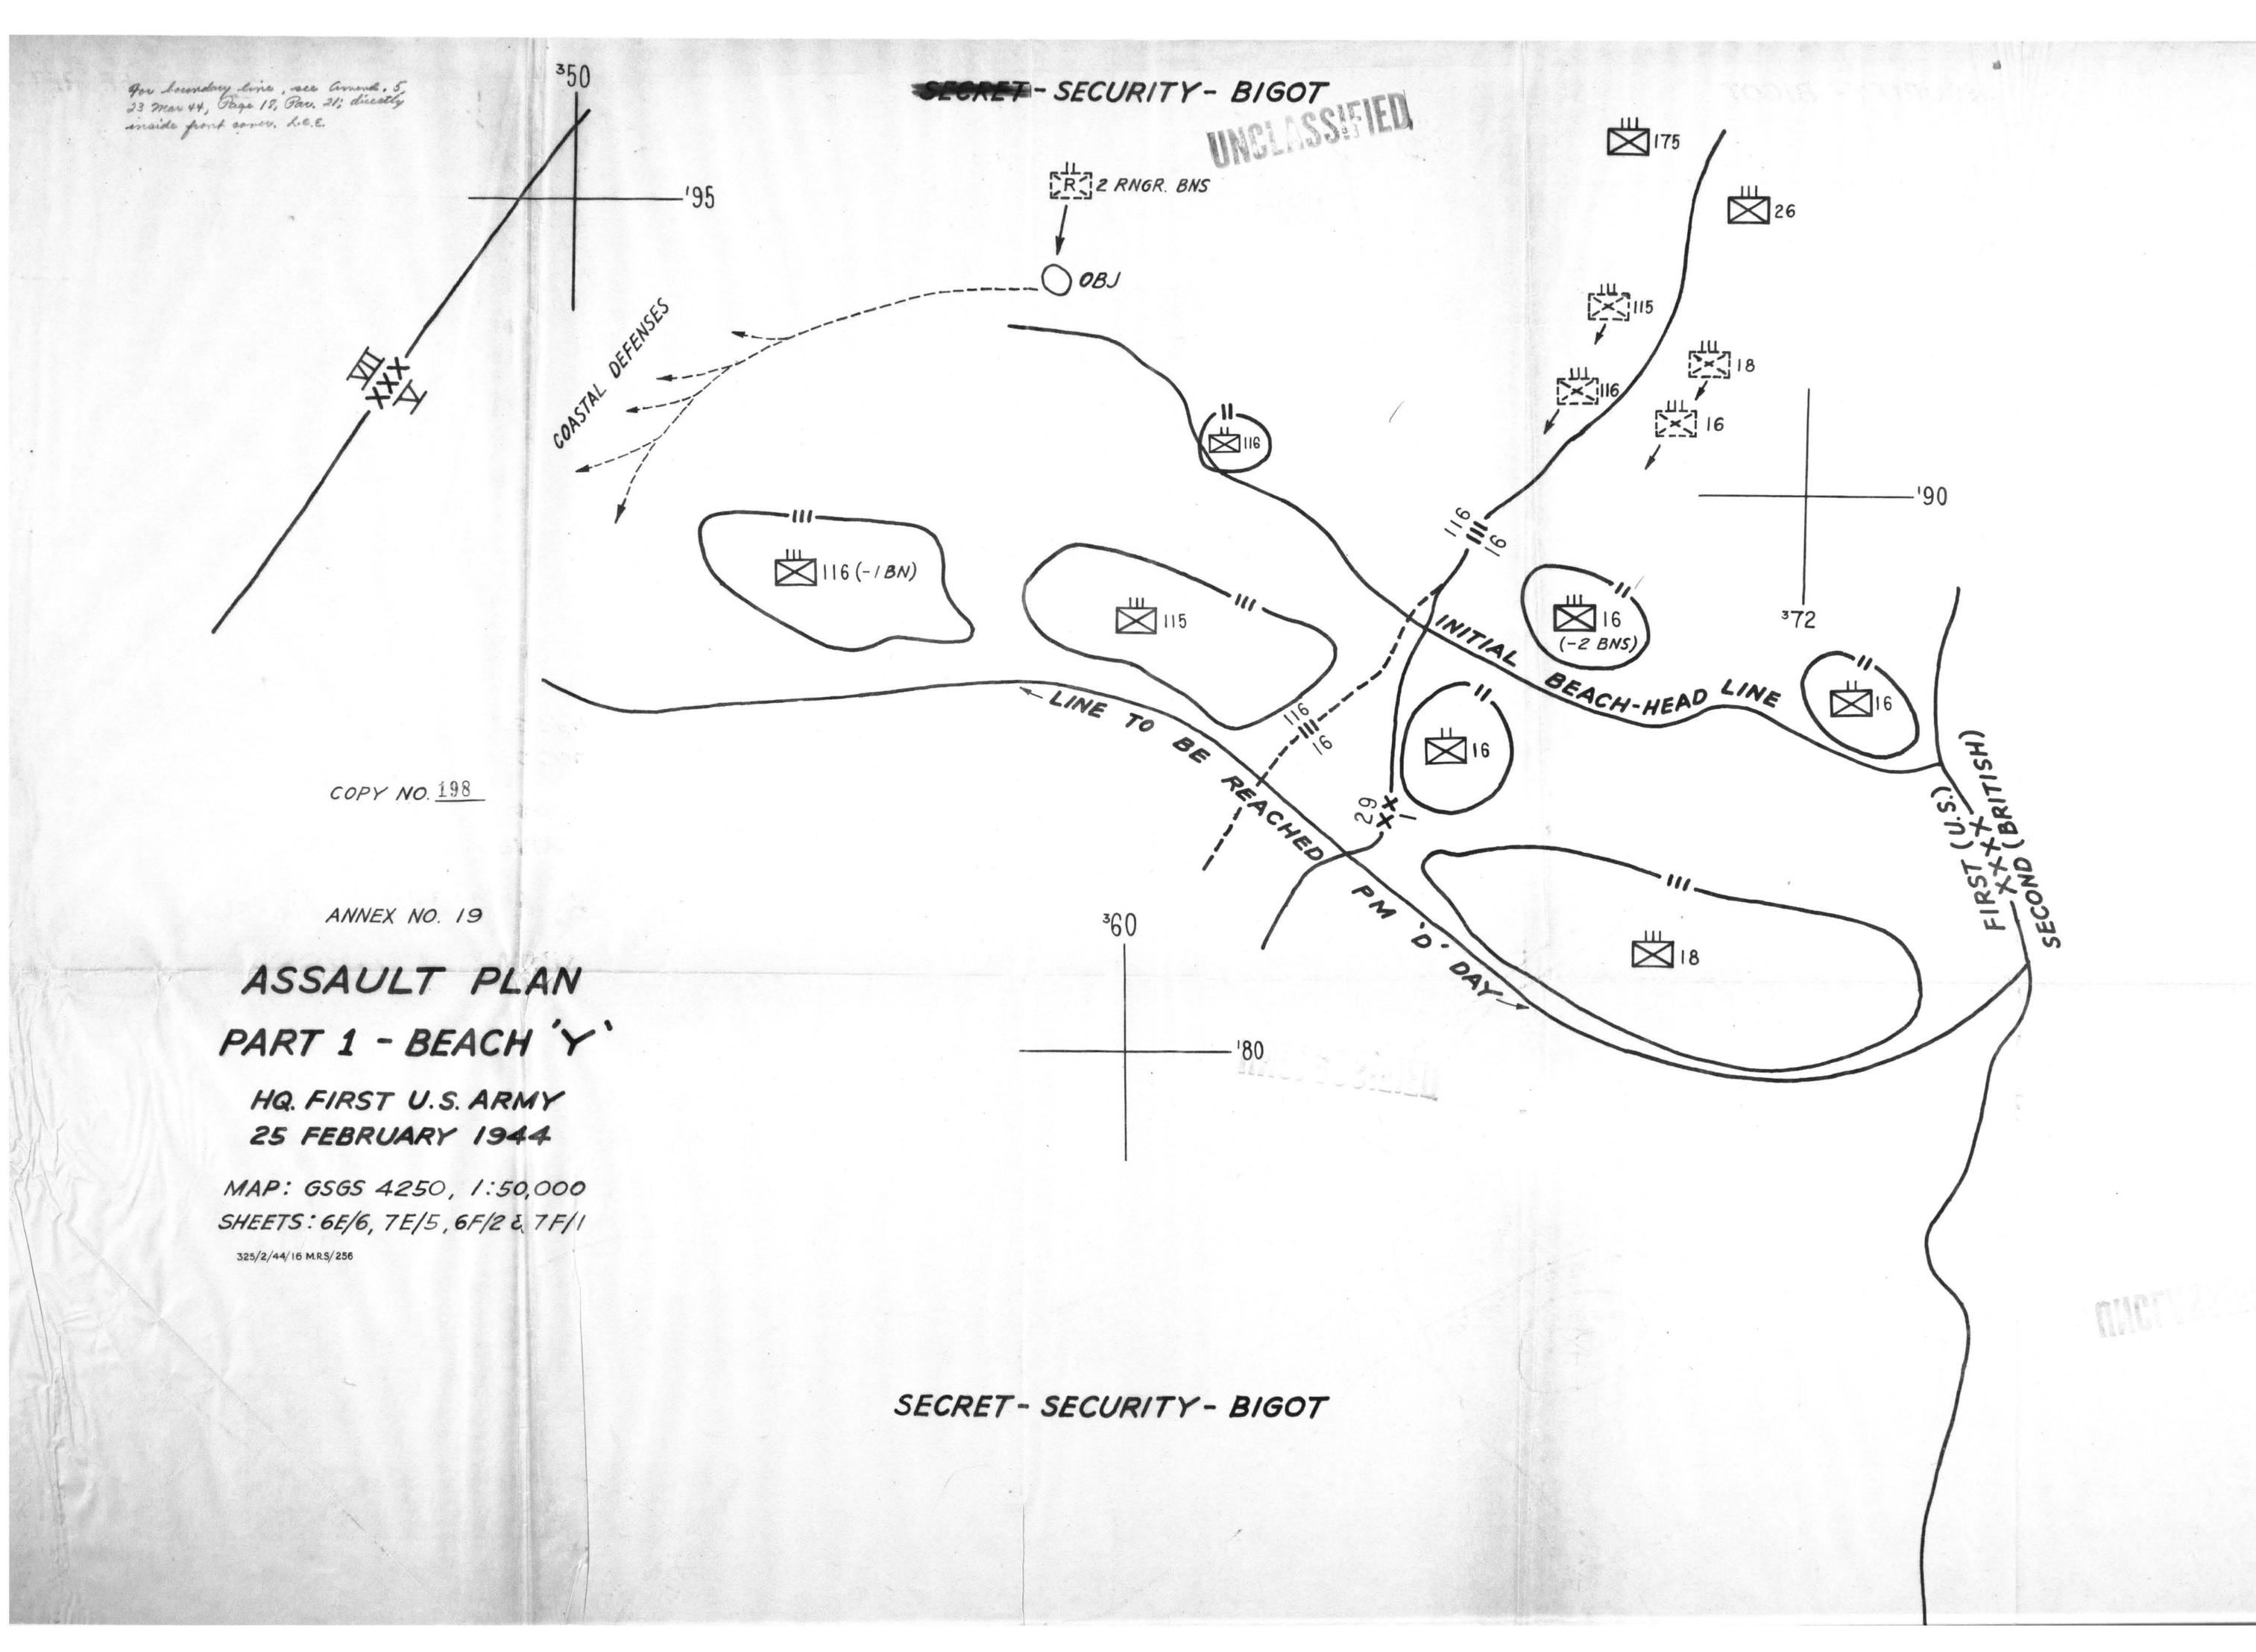

| <del>, .</del>     | fr                                    | 3             | 3     |

NOTE: a. 5 Dry out, 5 unloaded by ferry.

- b. 4 fitted as ICH.
- c. Includes 8 Armored LCT(A) and 6 slightly armored LCT's carrying minimum two tanks and 10 personnel each. 12 LCT's carry stores and personnel only.
- d. From Force "B".
- e. 2 fitted as LCH.
- f. Includes 8 LCT(A) carrying minimum of 2 tanks and 10 personnel each. 6 LCT's carry stores and personnel only.
- g. 2 fitted as Hq Ships.
- h. 1 fitted as Hq Ship.
- i. Must be unloaded by ferry craft.

Copy # 198



ECRET-SECURITY - BIGOT



FROM THIRD ARMY





Reg No. PG-492
No. of copies 400
ANNEX 21

Page 1 of

9 pages.

VINEX 51

To

OPERATIONS PLAN

NEPTUNE

ARTILLERY AND MAVAL FIRE SUPPORT PLAN

25 February 1944

William .

CoP4 # 198



ANNEX 21

Page 2 of

9 pages.

#### ANNEX 21

To

#### OPERATIONS PLAN

#### NEPTUNE

#### ARTILLERY AND NAVAL FIRE SUPPORT PLAN

#### TABLE OF CONTENTS

Par 1 - Reference

Par 2 - Directive

Par 3 - Initial Organization for Combat

Par 4 - Missions

Par 5 - Employment and Coordination of Field Artillery

Par 6 - Employment and Coordination of Naval Fire Support

Par 7 - Employment and Coordination of Support Craft

Par 8  $\leftarrow$  General Instructions

Par 9 - Ammunition Supply



#### HEADQUARTERS FIRST UNITED STATES ARMY APO 230

: SECRET :Auth: CG, F