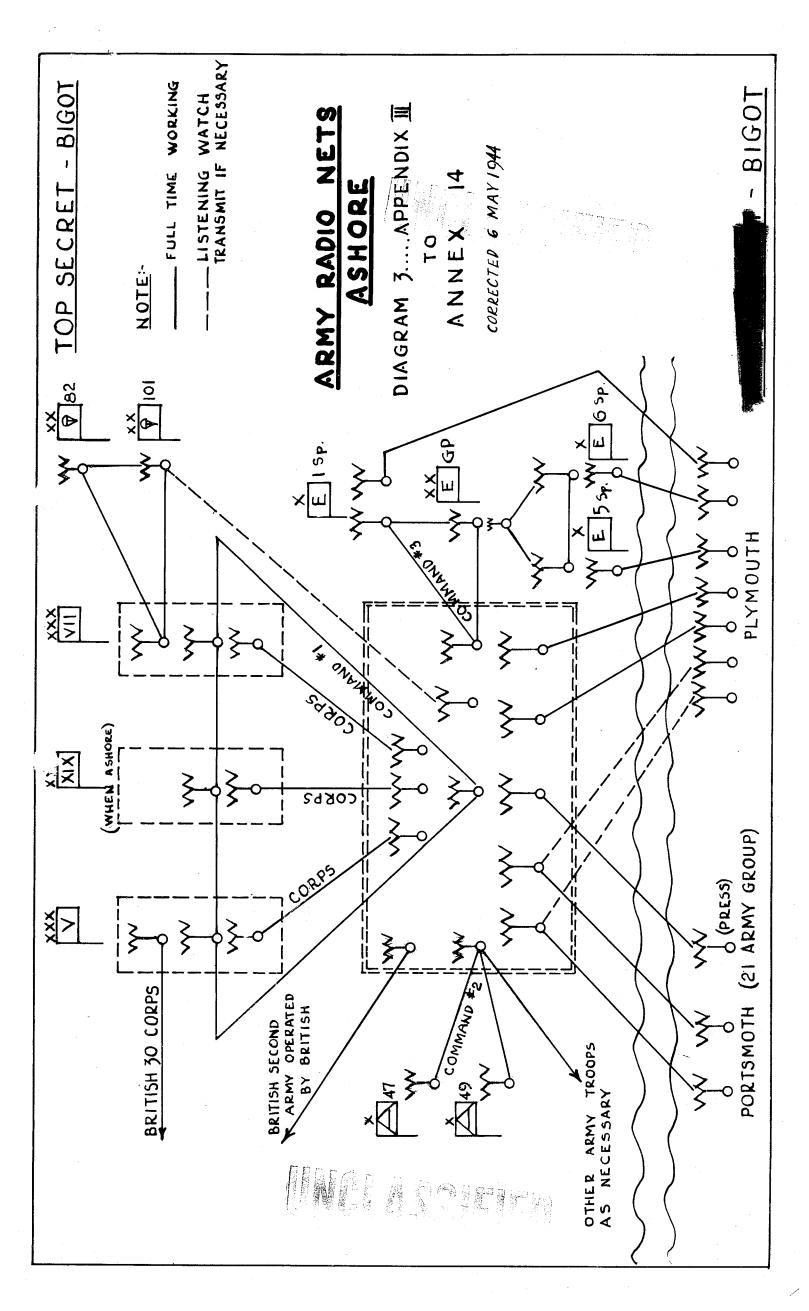

## 25. Staff of Army Engineer.

a. The organization of the gray Engineer's Staff is shown diagrammatically at Annex 9  $\varepsilon$ .

b. In operations the Army Engineer's Staff will be organized and will operate in two echelons, i.e., Advance and Supply. Details of echelon organizations are also shown diagrammatically at Annex 9 e.