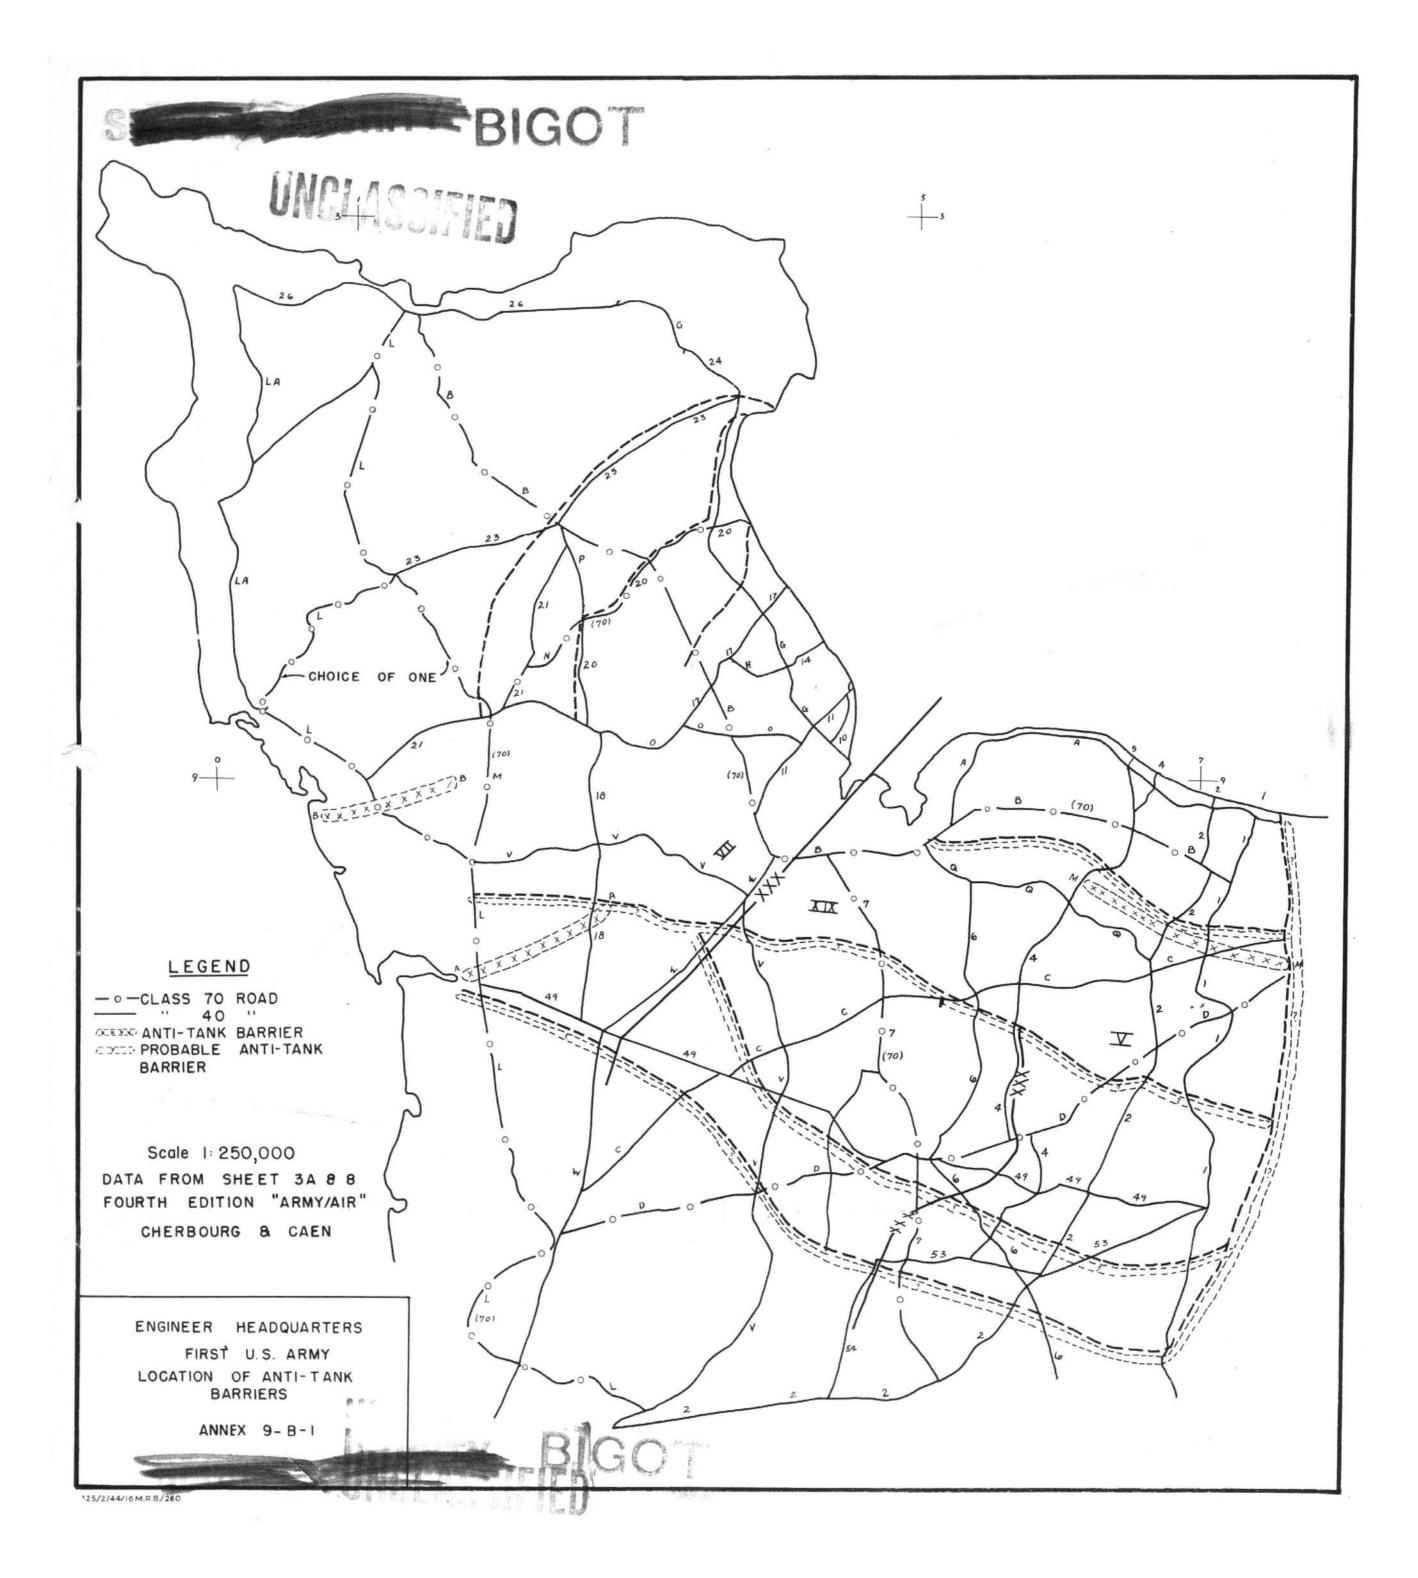

#### 15. Rail.

a. Existing railroad facilities will be utilized to the maximum extent possible.

- b. Construction, rehabilitation and maintenance of railroads is a Communications Zone responsibility.
  - 16. Roads and Bridges.
  - a. Existing roads and bridges will be utilized to the maximum extent possible.
  - b. Construction and maintenance of roads and bridges are area responsibilities of Army, Corps and Division commanders.
  - c. All Class 70 roads will be two way; each water crossing will have one Class 70 one way bridge and one Class 40 bridge.
  - d. All bridges less than 80' span will be constructed for at least Class 40 loads, unless prohibited by the exigencies of the situation.
    - e. No Bailey Bridge will be used for spans of 20' or less.
    - f. Armco Culvert will be used for short spans whenever practicable.
  - g. Treadway bridge will generally be used in the assault. Corps will usually replace this by Fixed or Bailey Bridge at the earliest opportunity.
    - h. Bitumen will be used for road patching by Army troops only.