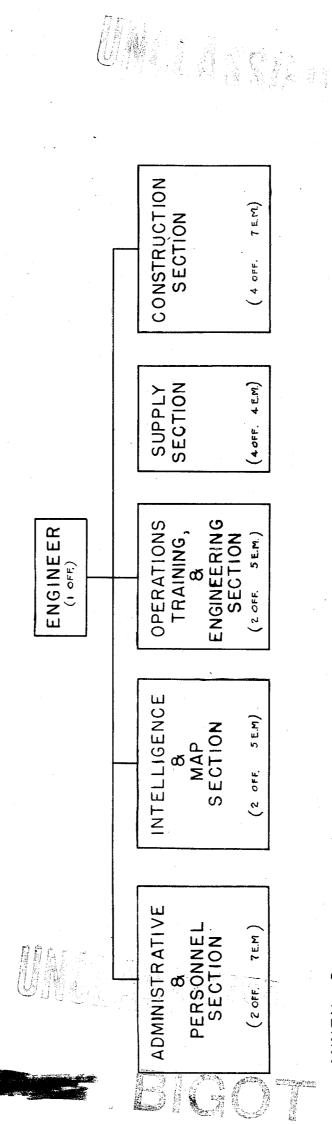

## 25. Staff of Army Engineer.

a. The organization of the gray Engineer's Staff is shown diagrammatically at Annex 9  $\varepsilon$ .

b. In operations the Army Engineer's Staff will be organized and will operate in two echelons, i.e., Advance and Supply. Details of echelon organizations are also shown diagrammatically at Annex 9 e.