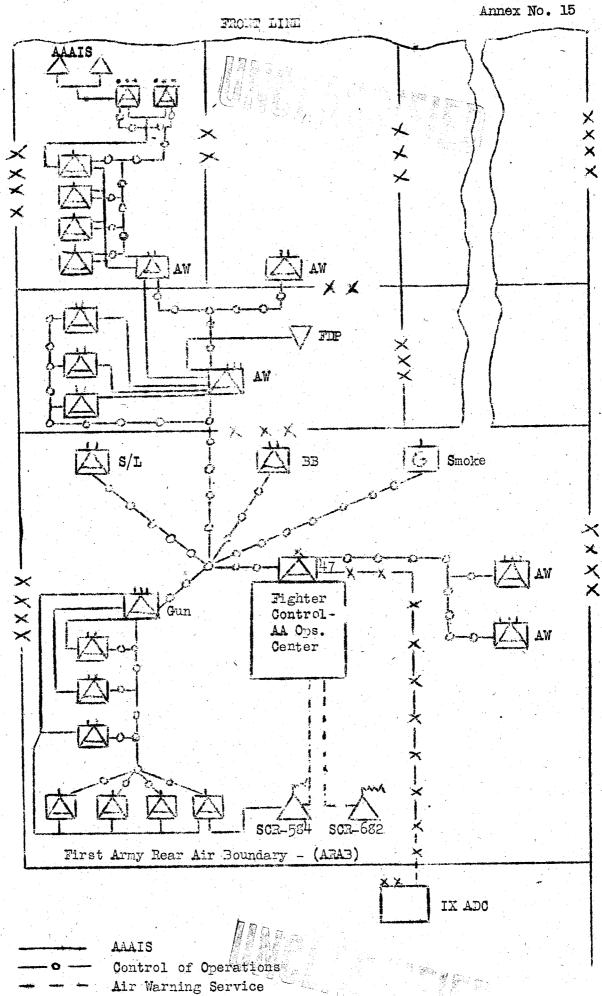

st defense role and communication with SCR-682's will be issued at a later date.

## 10. Antiaircraft Artillery in Ground Role:

Antiaircraft artillery units employed in a ground role will utilize field artillery communications facilities to the maximum for command and control while thus engaged. As units will install simple wire or radio circuits to Field Artillery fire direction centers when reinforcing field artillery. Assistant command circuits from Fighter Control-Antiaircraft Artillery Operations Centers will remain intact when supporting fire from Assistant, but will not be installed when fire units are moved to ground role positions as a primary mission.





25 February 1944.

AAAIS

FDF

BIGUT

31007

ANTIAIRCRAFT ARCILLERY COMMUNICATIONS

MEPTUNE Inclosure 2 to Appendix 4.

to



Overlap - Liaison

#### MEPTUNE

Appendix 5 to Annex No. 15 In 1 Page Page No. 1

## A.A. PERSONTAL AND VEHICLES \_ ASSAULT (LIGHT) SCALE.

|                      |                                         |                                       |                    |                                                  | ,                      |                       |                          |                          | a,                      |                                       | •                                     |                           |                             |
|----------------------|-----------------------------------------|---------------------------------------|--------------------|--------------------------------------------------|------------------------|---------