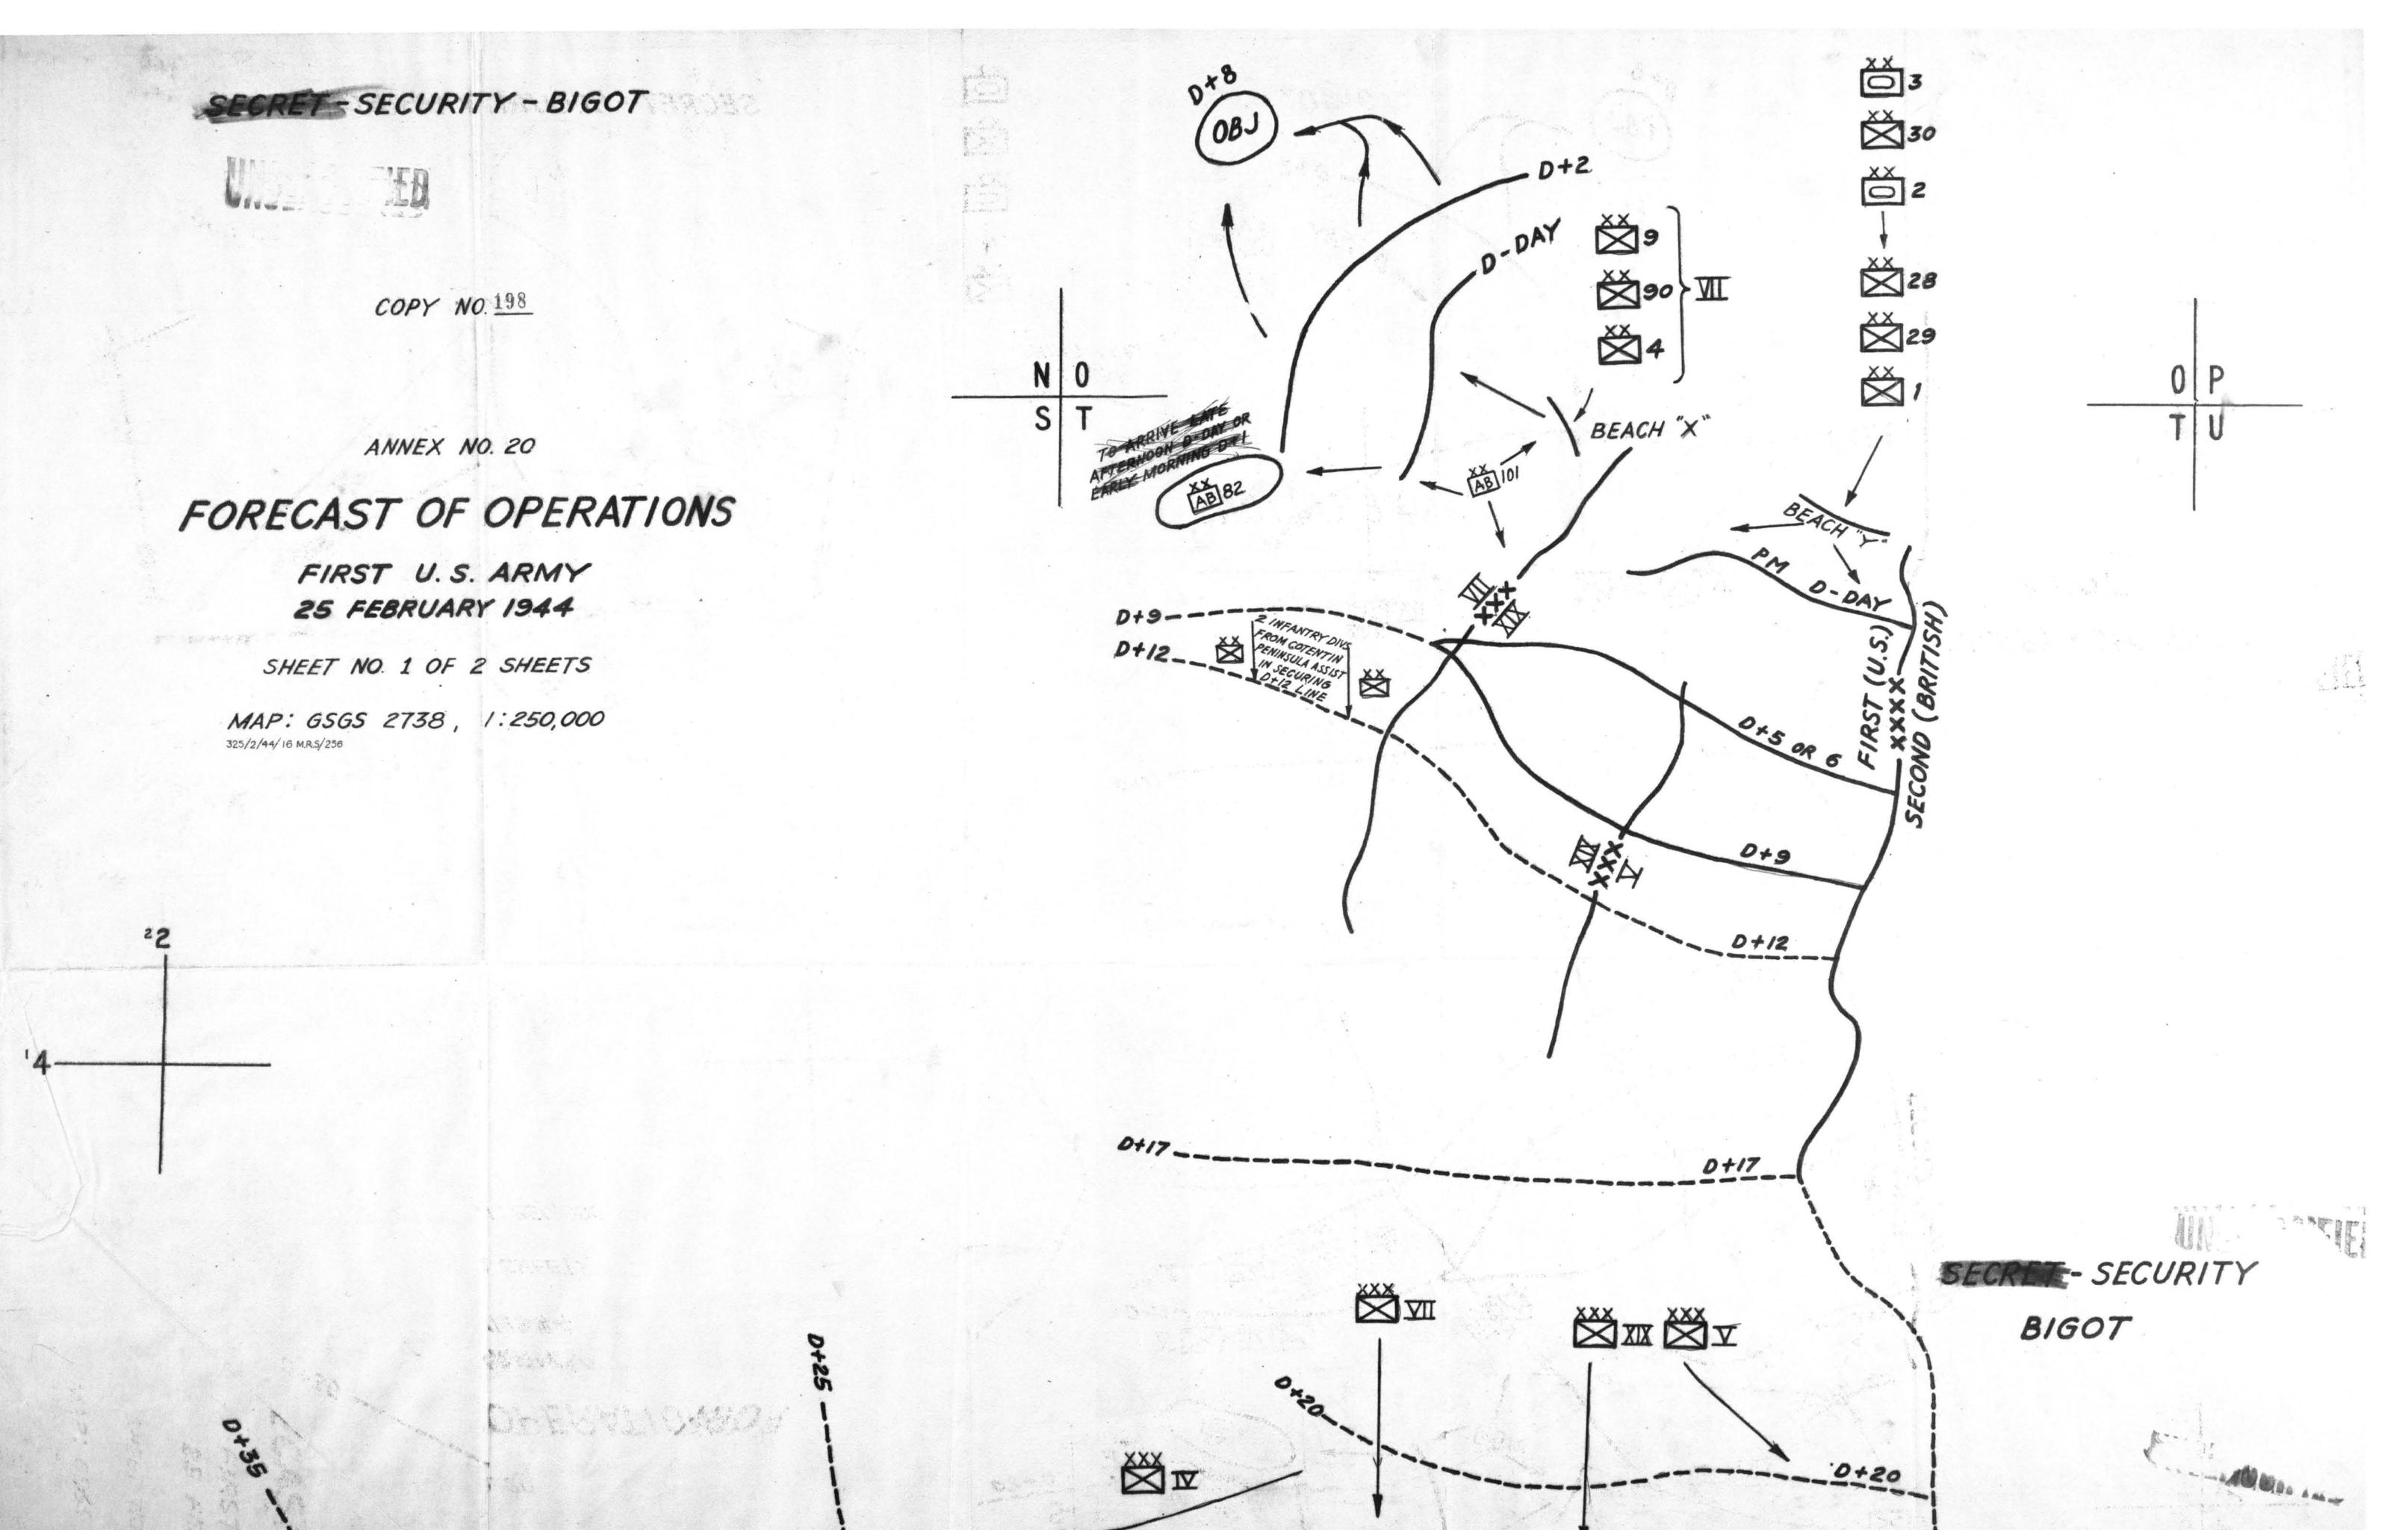

| <del>, .</del>     | fr                                    | 3             | 3     |

NOTE: a. 5 Dry out, 5 unloaded by ferry.

- b. 4 fitted as ICH.
- c. Includes 8 Armored LCT(A) and 6 slightly armored LCT's carrying minimum two tanks and 10 personnel each. 12 LCT's carry stores and personnel only.
- d. From Force "B".
- e. 2 fitted as LCH.
- f. Includes 8 LCT(A) carrying minimum of 2 tanks and 10 personnel each. 6 LCT's carry stores and personnel only.
- g. 2 fitted as Hq Ships.
- h. 1 fitted as Hq Ship.
- i. Must be unloaded by ferry craft.

Copy # 198



ECRET-SECURITY - BIGOT



FROM THIRD ARMY





Reg No. PG-492
No. of copies 400
ANNEX 21

Page 1 of

9 pages.

VINEX 51

To

OPERATIONS PLAN

NEPTUNE

ARTILLERY AND MAVAL FIRE SUPPORT PLAN

25 February 1944

William .

CoP4 # 198



ANNEX 21

Page 2 of

9 pages.

#### ANNEX 21

To

#### OPERATIONS PLAN

#### NEPTUNE

#### ARTILLERY AND NAVAL FIRE SUPPORT PLAN

#### TABLE OF CONTENTS

Par 1 - Reference

Par 2 - Directive

Par 3 - Initial Organization for Combat

Par 4 - Missions

Par 5 - Employment and Coordination of Field Artillery

Par 6 - Employment and Coordination of Naval Fire Support

Par 7 - Employment and Coordination of Support Craft

Par 8  $\leftarrow$  General Instructions

Par 9 - Ammunition Supply



#### HEADQUARTERS FIRST UNITED STATES ARMY APO 230

: SECRET :Auth: CG, First Army: ·Tnitials: :Dat